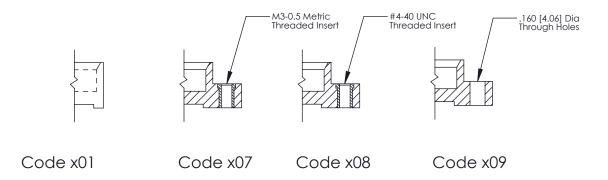

**Mounting Option** 

09-.160 (4.06) Dia. Mounting Holes

**Contact Detail** 

540-Wire Wrap .025 Sq.(0.64 Sq.) - Tail LG=.560(14.22) .100 [2.54] Contact Spacing x .300 [7.62] Row Spacing

0.600[15.24]

**See Accompanying Page for: Mounting Options** 

**SECTION A-A** 

THIS IS A C.A.D. GENERATED DRAWING
DO NOT MAKE MANUAL REVISIONS TO MASTER.

SSUE NUMBER

DRIGINAL

1

|                  | 325 Card Edge Connector |                                                                                                                                                                                                 |          |             | ACAD REFERENCE NO. 325 ENG MASTER |           |  |  |
|------------------|-------------------------|-------------------------------------------------------------------------------------------------------------------------------------------------------------------------------------------------|----------|-------------|-----------------------------------|-----------|--|--|
| Mounting Options |                         |                                                                                                                                                                                                 | DRAWN:   | J.LEE       | DATE: O                           | CT. 06/09 |  |  |
|                  | Moorning Ophons         |                                                                                                                                                                                                 | CHECKED: |             | DATE:                             |           |  |  |
|                  | TORONTO, ONTARIO CANADA | THESE DRAWINGS AND SPECIFICATIONS ARE THE PROPERTY OF EDAC INC.,AND SHALL NOT BE REPRODUCED,OR COPIED OR USED AS THE BASIS FOR THE MANUFACTURE OR SALE OF APPARATUS WITHOUT WRITTEN PERMISSION. | SCALE:   | NTS         | SHEET 2                           | 2 OF 2    |  |  |
|                  |                         |                                                                                                                                                                                                 | DRAWING  | NUMBER      |                                   | ISSUE     |  |  |
|                  |                         |                                                                                                                                                                                                 | 3        | 25 Assembly |                                   | 1         |  |  |