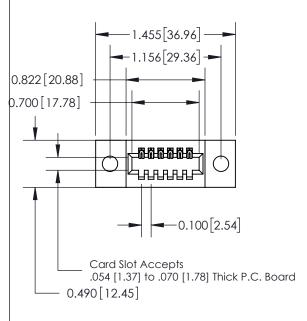

**Mounting Option** 

09-.160 (4.06) Dia. Mounting Holes

**Contact Detail** 

540-Wire Wrap .025 Sq.(0.64 Sq.) - Tail LG=.560(14.22) .100 [2.54] Contact Spacing x .300 [7.62] Row Spacing

0.600[15.24]

**See Accompanying Page for: Mounting Options** 