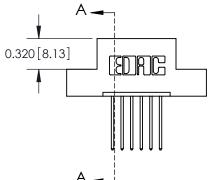

**SECTION A-A** 

THIS IS A C.A.D. GENERATED DRAWING
DO NOT MAKE MANUAL REVISIONS TO MASTER.

SSUE NUMBER

DRIGINAL

1

|                  | 325 Card Edge Connector |                                                                                                                                                                                                 |          |             | ACAD REFERENCE NO. 325 ENG MASTER |           |  |  |
|------------------|-------------------------|-------------------------------------------------------------------------------------------------------------------------------------------------------------------------------------------------|----------|-------------|-----------------------------------|-----------|--|--|
| Mounting Options |                         |                                                                                                                                                                                                 | DRAWN:   | J.LEE       | DATE: O                           | CT. 06/09 |  |  |
|                  | Moorning Ophons         |                                                                                                                                                                                                 | CHECKED: |             | DATE:                             |           |  |  |
|                  | TORONTO, ONTARIO CANADA | THESE DRAWINGS AND SPECIFICATIONS ARE THE PROPERTY OF EDAC INC.,AND SHALL NOT BE REPRODUCED,OR COPIED OR USED AS THE BASIS FOR THE MANUFACTURE OR SALE OF APPARATUS WITHOUT WRITTEN PERMISSION. | SCALE:   | NTS         | SHEET 2                           | 2 OF 2    |  |  |
|                  |                         |                                                                                                                                                                                                 | DRAWING  | NUMBER      |                                   | ISSUE     |  |  |
|                  |                         |                                                                                                                                                                                                 | 3        | 25 Assembly |                                   | 1         |  |  |