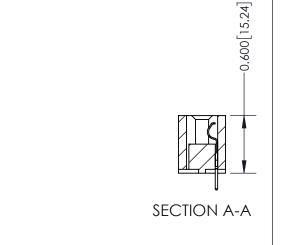

**Mounting Option Contact Detail** 01-No Mounting Lugs **─**0.100[2.54] Card Slot Accepts .054 [1.37] to .070 [1.78] Thick P.C. Board 0.490 [12.45] EDRG 0.600 [15.24]

**See Accompanying Page for:** 

**Mounting Options** 