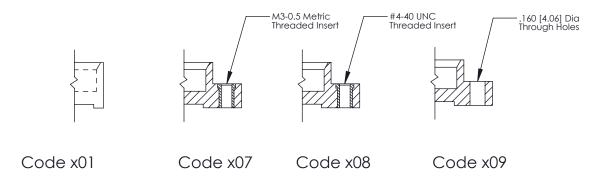

520-P.C. Tail .025 Sq.(0.64 Sq.) - Tail LG=.175(4.45) .100 [2.54] Contact Spacing x .300 [7.62] Row Spacing

J.LEE

325 Card Edge Connector Part Number: 325-016-520-101

YOUR CONNECTION TO QUALITY & SERVICE