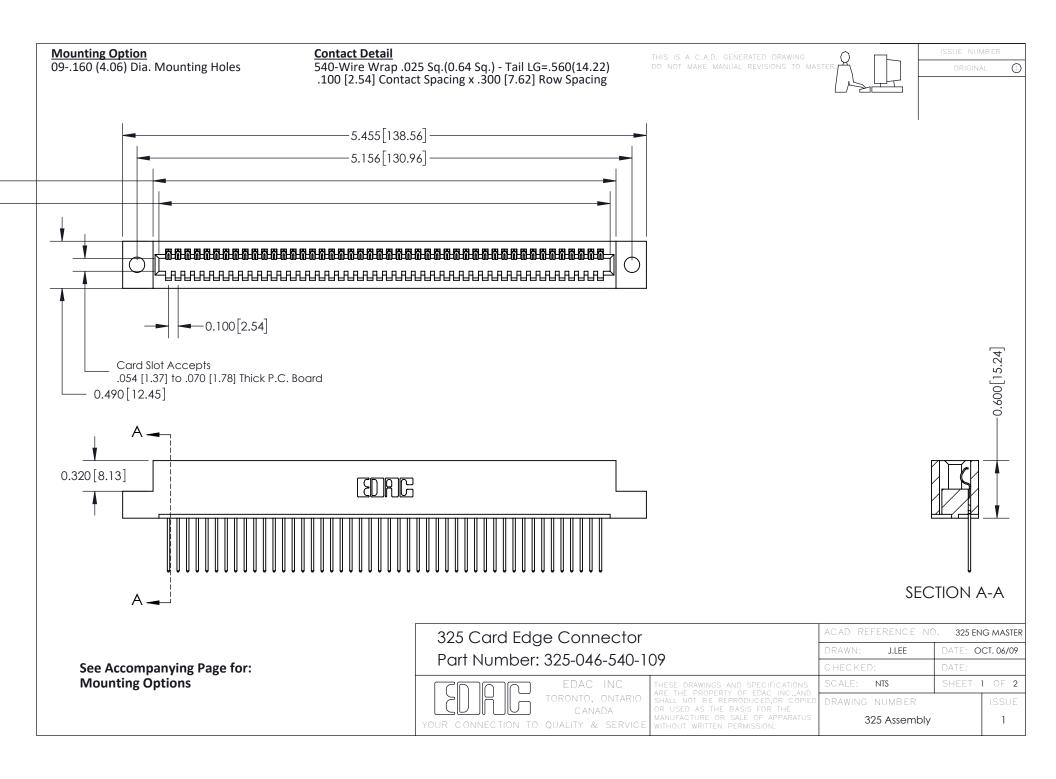

THIS IS A C.A.D. GENERATED DRAWING
DO NOT MAKE MANUAL REVISIONS TO MASTER.



ISSUE NUMBER

ORIGINAL

1



| 325 Card Edge Connector<br>Mounting Options |                                                                                                                                                                                                 | ACAD REFERENCE NO. 325 ENG MASTER |             |         |           |
|---------------------------------------------|-------------------------------------------------------------------------------------------------------------------------------------------------------------------------------------------------|-----------------------------------|-------------|---------|-----------|
|                                             |