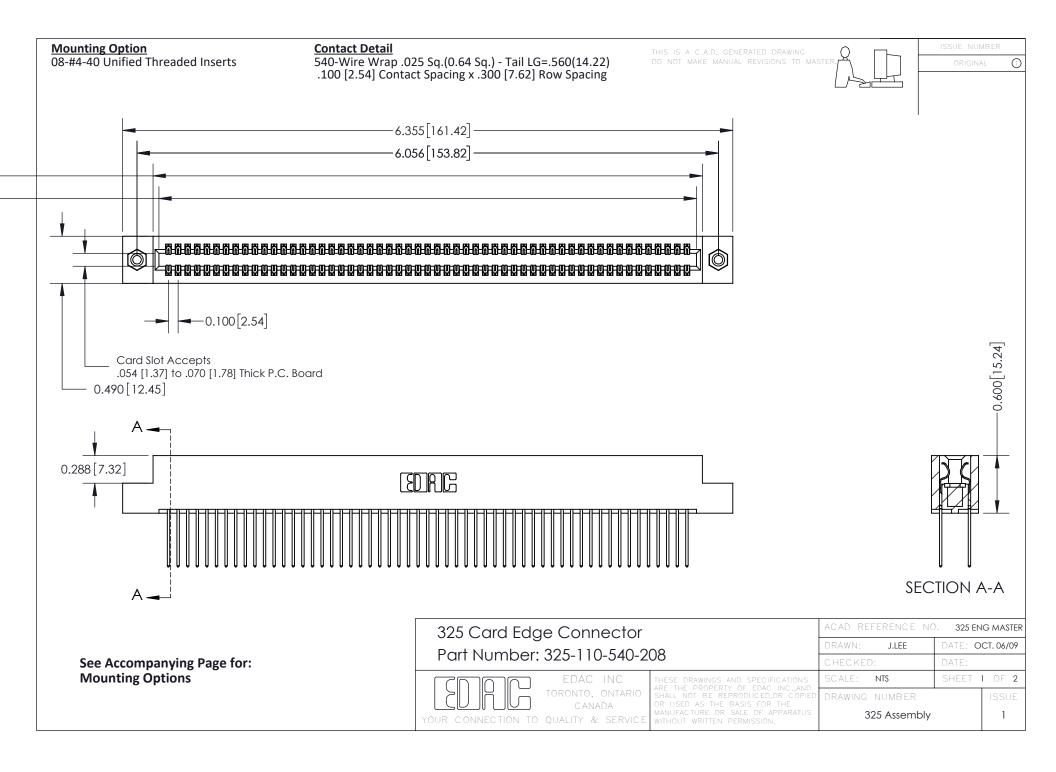

THIS IS A C.A.D. GENERATED DRAWING
DO NOT MAKE MANUAL REVISIONS TO MASTER.

ISSUE NUMBER

ORIGINAL

1

| 325 Card Edge Connector<br>Mounting Options |                                                                                                                                                                                                 | ACAD REFERENCE NO. 325 ENG MASTER |             |         |           |
|---------------------------------------------|-------------------------------------------------------------------------------------------------------------------------------------------------------------------------------------------------|-----------------------------------|-------------|---------|-----------|
|                                             |                                                                                                                                                                                                 | DRAWN:                            | J.LEE       | DATE: O | CT. 06/09 |
|                                             |                                                                                                                                                                                                 | CHECKED:                          |             | DATE:   |           |
| TORONTO, ONTARIO CANADA                     | THESE DRAWINGS AND SPECIFICATIONS ARE THE PROPERTY OF EDAC INC.,AND SHALL NOT BE REPRODUCED,OR COPIED OR USED AS THE BASIS FOR THE MANUFACTURE OR SALE OF APPARATUS WITHOUT WRITTEN PERMISSION. | SCALE:                            | NTS         | SHEET : | 2 OF 2    |
|                                             |                                                                                                                                                                                                 | DRAWING                           | NUMBER      |         | ISSUE     |
|                                             |                                                                                                                                                                                                 | 3                                 | 25 Assembly |         | 1         |