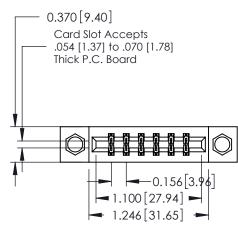

**See Accompanying Pages for:** 

- **Contact Bend Details**
- **Mounting Options**

| 337 / 387 Series Card Edge Connector |
|--------------------------------------|
| Part Number: 337-012-555-808         |