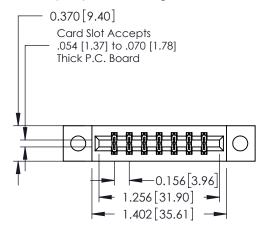

## **See Accompanying Pages for:**

- **Contact Bend Details**
- **Mounting Options**

| 337 / 387 Series Card Edge Connector |
|--------------------------------------|
| Part Number: 337-014-523-804         |