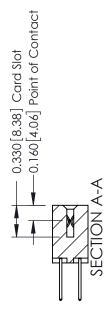

ISSUE NUMBER

ORIGINAL

1

| 337 / 387 Series Card Edge Connector<br>Contact Bend Detail           |                                                                                                                                                                                                   | ACAD REFERENCE NO. | 337 ENG MASTER   |               |
|-----------------------------------------------------------------------|---------------------------------------------------------------------------------------------------------------------------------------------------------------------------------------------------|--------------------|------------------|---------------|
|                                                                       |                                                                                                                                                                                                   | DRAWN: J.LEE       | DATE: OCT. 06/09 |               |
|                                                                       |                                                                                                                                                                                                   | CHECKED:           | DATE:            |               |
| EDAC INC TORONTO, ONTARIO CANADA YOUR CONNECTION TO QUALITY & SERVICE | THESE DRAWINGS AND SPECIFICATIONS ARE THE PROPERTY OF EDAC INC., AND SHALL NOT BE REPRODUCED, OR COPIED OR USED AS THE BASIS FOR THE MANUFACTURE OR SALE OF APPARATUS WITHOUT WRITTEN PERMISSION. | SCALE: NTS         | SHEET            | 2 <b>OF</b> 3 |
|                                                                       |                                                                                                                                                                                                   | DRAWING NUMBER     |                  | ISSUE         |
|                                                                       |                                                                                                                                                                                                   | 337 Assembly       |                  | 1             |