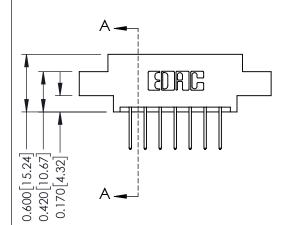

## **Mounting Option**

04-.156 (3.96) Dia. Mounting Holes

## **Contact Detail**

523-P.C. Tail .025 Sq.(0.64 Sq.) - Tail LG=.390(9.91) .156 [3.96] Contact Spacing x .200 [5.08] Row Spacing

THIS IS A C.A.D. GENERATED DRAWING DO NOT MAKE MANUAL REVISIONS TO MASTER.