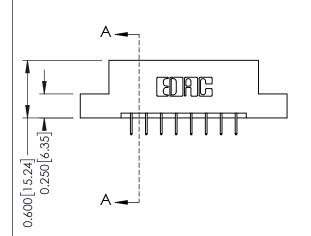

**Mounting Option** 

08-#4-40 Unified Threaded Inserts

**Contact Detail** 

524-P.C. Tail .018 Sq.(0.46 Sq.) - Tail LG=.175(4.45) .156 [3.96] Contact Spacing x .200 [5.08] Row Spacing

THIS IS A C.A.D. GENERATED DRAWING DO NOT MAKE MANUAL REVISIONS TO MASTER.