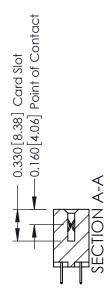

**Mounting Option** 

08-#4-40 Unified Threaded Inserts

**Contact Detail** 

524-P.C. Tail .018 Sq.(0.46 Sq.) - Tail LG=.175(4.45) .156 [3.96] Contact Spacing x .200 [5.08] Row Spacing

THIS IS A C.A.D. GENERATED DRAWING DO NOT MAKE MANUAL REVISIONS TO MASTER.