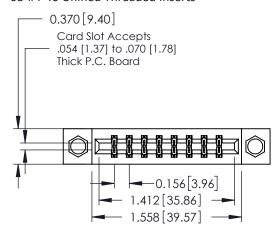

**Mounting Option** 

08-#4-40 Unified Threaded Inserts

**Contact Detail** 

524-P.C. Tail .018 Sq.(0.46 Sq.) - Tail LG=.175(4.45) .156 [3.96] Contact Spacing x .200 [5.08] Row Spacing

THIS IS A C.A.D. GENERATED DRAWING DO NOT MAKE MANUAL REVISIONS TO MASTER.