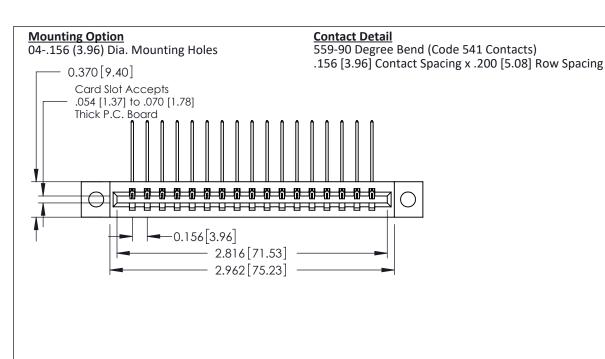

## **See Accompanying Pages for:**

- **Contact Bend Details**
- **Mounting Options**

0.250 6.35

0.600[15.24]

ISSUE NUMBER

ORIGINAL

1

| 337 / 387 Series Card Edge Connector<br>Contact Bend Detail           |                                                                                                                                                                                                  | ACAD REFERENCE NO. 337 E |                  | G MASTER      |
|-----------------------------------------------------------------------|--------------------------------------------------------------------------------------------------------------------------------------------------------------------------------------------------|--------------------------|------------------|---------------|
|                                                                       |                                                                                                                                                                                                  | DRAWN: J.LEE             | DATE: OCT. 06/09 |               |
|                                                                       |                                                                                                                                                                                                  | CHECKED: DATE:           |                  |               |
| EDAC INC TORONTO, ONTARIO CANADA YOUR CONNECTION TO QUALITY & SERVICE | THESE DRAWINGS AND SPECIFICATIONS ARE THE PROPERTY OF EDAC INC.,AND SHALL NOT BE REPRODUCED, OR COPIED OR USED AS THE BASIS FOR THE MANUFACTURE OR SALE OF APPARATUS WITHOUT WRITTEN PERMISSION. | SCALE: NTS               | SHEET            | 2 <b>OF</b> 3 |
|                                                                       |                                                                                                                                                                                                  | DRAWING NUMBER           |                  | ISSUE         |
|                                                                       |                                                                                                                                                                                                  | 337 Assembly             |                  | 1             |