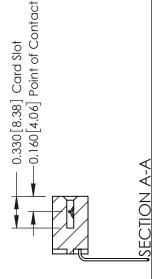

## **See Accompanying Pages for:**

- **Contact Bend Details**
- **Mounting Options**

0.250 6.35

0.600[15.24]

ISSUE NUMBER

ORIGINAL

1

| 337 / 387 Series Card Edge Connector<br>Contact Bend Detail           |                                                                                                                                                                                                  | ACAD REFERENCE NO. 337 E |                  | G MASTER      |
|-----------------------------------------------------------------------|--------------------------------------------------------------------------------------------------------------------------------------------------------------------------------------------------|--------------------------|------------------|---------------|
|                                                                       |                                                                                                                                                                                                  | DRAWN: J.LEE             | DATE: OCT. 06/09 |               |
|                                                                       |                                                                                                                                                                                                  | CHECKED: DATE:           |                  |               |
| EDAC INC TORONTO, ONTARIO CANADA YOUR CONNECTION TO QUALITY & SERVICE | THESE DRAWINGS AND SPECIFICATIONS ARE THE PROPERTY OF EDAC INC.,AND SHALL NOT BE REPRODUCED, OR COPIED OR USED AS THE BASIS FOR THE MANUFACTURE OR SALE OF APPARATUS WITHOUT WRITTEN PERMISSION. | SCALE: NTS               | SHEET            | 2 <b>OF</b> 3 |
|                                                                       |                                                                                                                                                                                                  | DRAWING NUMBER           |                  | ISSUE         |
|                                                                       |                                                                                                                                                                                                  | 337 Assembly             |                  | 1             |