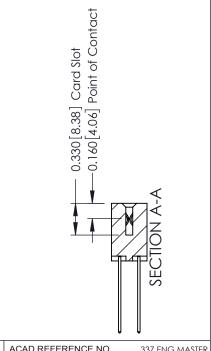

ISSUE NUMBER

ORIGINAL

1

| 337 / 387 Series Card Edge                                            | ACAD REFERENCE NO.                                                                                                                                                                                | 337 ENG MASTER     |       |               |
|-----------------------------------------------------------------------|---------------------------------------------------------------------------------------------------------------------------------------------------------------------------------------------------|--------------------|-------|---------------|
| Contact Bend Detail                                                   | DRAWN: J.LEE                                                                                                                                                                                      | EE DATE:OCT. 06/09 |       |               |
| Corridor Beria Delaii                                                 |                                                                                                                                                                                                   | CHECKED:           | DATE: |               |
| EDAC INC TORONTO, ONTARIO CANADA YOUR CONNECTION TO QUALITY & SERVICE | THESE DRAWINGS AND SPECIFICATIONS ARE THE PROPERTY OF EDAC INC., AND SHALL NOT BE REPRODUCED, OR COPIED OR USED AS THE BASIS FOR THE MANUFACTURE OR SALE OF APPARATUS WITHOUT WRITTEN PERMISSION. | SCALE: NTS         | SHEET | 2 <b>OF</b> 3 |
|                                                                       |                                                                                                                                                                                                   | DRAWING NUMBER     |       | ISSUE         |
|                                                                       |                                                                                                                                                                                                   | 337 Assembly       |       | 1             |