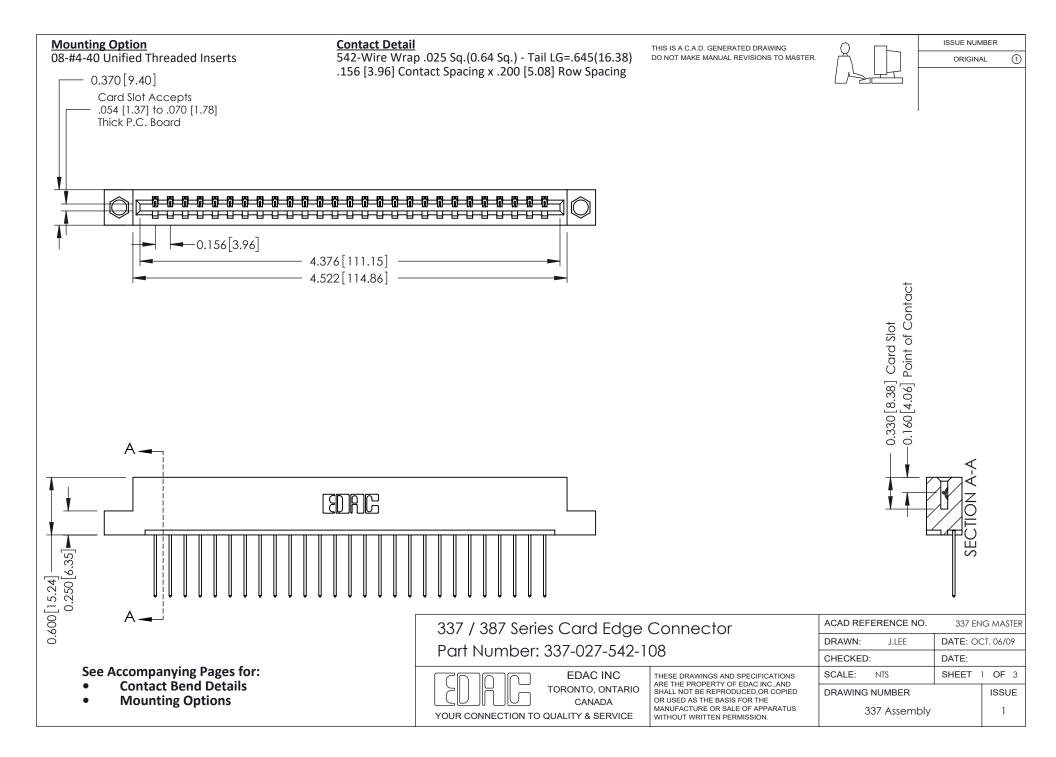

ISSUE NUMBER

ORIGINAL

1



| 337 / 387 Series Card Edge Connector<br>Contact Bend Detail           |                                                                                                                                                                                                  | ACAD REFERENCE NO. 337 E |                  | G MASTER      |
|-----------------------------------------------------------------------|--------------------------------------------------------------------------------------------------------------------------------------------------------------------------------------------------|--------------------------|------------------|---------------|
|                                                                       |