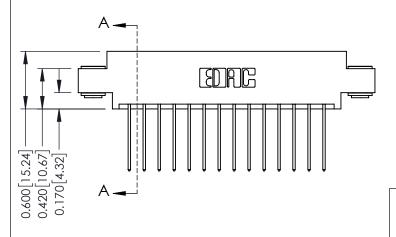

SE(

0.160 [4.06] Point of Contact Card Slot

0.330[8.38]

ISSUE NUMBER

ORIGINAL

1

| 337 / 387 Series Card Edge Connector<br>Contact Bend Detail |                                                                                                                                                                                                 | ACAD REFERENCE NO. | 337 ENG MASTER   |               |
|-------------------------------------------------------------|-------------------------------------------------------------------------------------------------------------------------------------------------------------------------------------------------|--------------------|------------------|---------------|
|                                                             |                                                                                                                                                                                                 | DRAWN: J.LEE       | DATE: OCT. 06/09 |               |
|                                                             |                                                                                                                                                                                                 | CHECKED:           | DATE:            |               |
| TORONTO, ONTARIO CANADA                                     | THESE DRAWINGS AND SPECIFICATIONS ARE THE PROPERTY OF EDAC INC.,AND SHALL NOT BE REPRODUCED,OR COPIED OR USED AS THE BASIS FOR THE MANUFACTURE OR SALE OF APPARATUS WITHOUT WRITTEN PERMISSION. | SCALE: NTS         | SHEET            | 2 <b>OF</b> 3 |
|                                                             |                                                                                                                                                                                                 | DRAWING NUMBER     |                  | ISSUE         |
|                                                             |                                                                                                                                                                                                 | 337 Assembly       |                  | 1             |