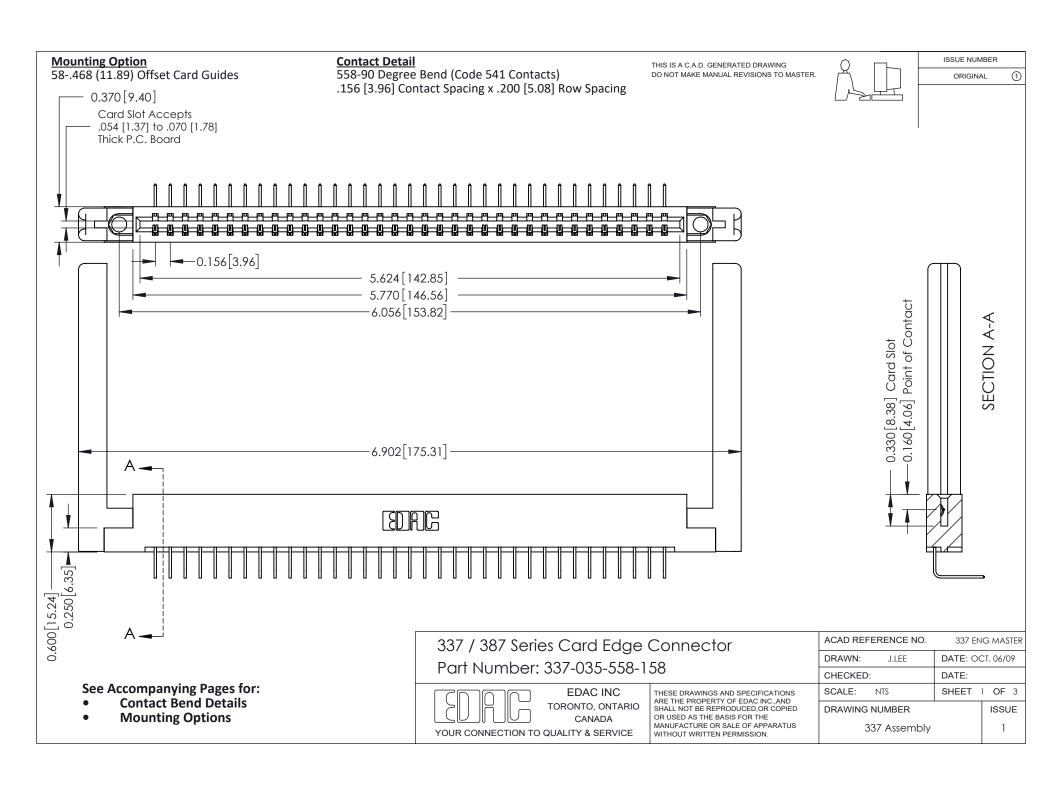

ISSUE NUMBER

ORIGINAL

1



| 337 / 387 Series Card Edge Connector<br>Contact Bend Detail           |                                                                                                                                                                                                  | ACAD REFERENCE NO. 337 E |                  | G MASTER      |
|-----------------------------------------------------------------------|--------------------------------------------------------------------------------------------------------------------------------------------------------------------------------------------------|--------------------------|------------------|---------------|
|                                                                       |