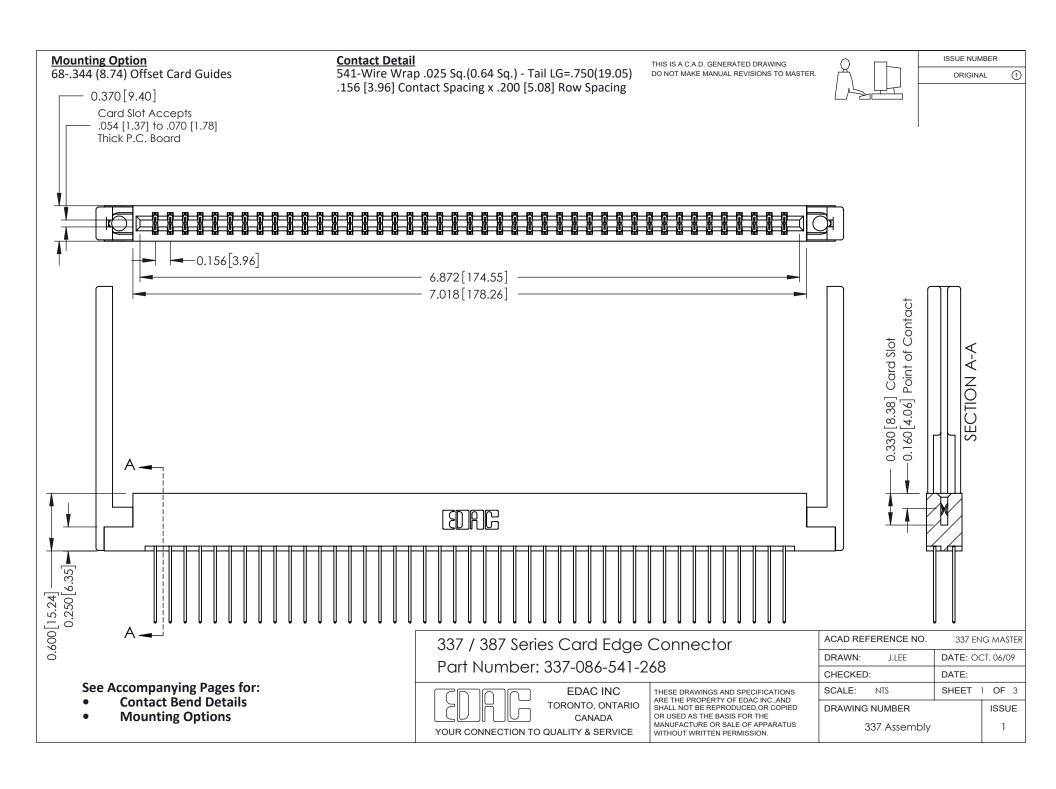

ISSUE NUMBER

ORIGINAL

1



| 337 / 387 Series Card Edge Connector<br>Contact Bend Detail           |                                                                                                                                                                                                  | ACAD REFERENCE NO. 337 E |                  | G MASTER      |
|-----------------------------------------------------------------------|--------------------------------------------------------------------------------------------------------------------------------------------------------------------------------------------------|--------------------------|------------------|---------------|
|                                                                       |