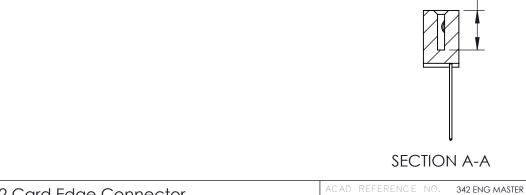

THIS IS A C.A.D. GENERATED DRAWING DO NOT MAKE MANUAL REVISIONS TO MASTER. ISSUE NUMBER

ORIGINAL

1

| 342 / 392 Series Card Edge Connector<br>Contact Bend Detail |                                                                                                                                             | ACAD REFERENCE NO. 342 ENG MASTER |             |                  |        |  |
|-------------------------------------------------------------|---------------------------------------------------------------------------------------------------------------------------------------------|-----------------------------------|-------------|------------------|--------|--|
|                                                             |                                                                                                                                             | DRAWN:                            | J.LEE       | DATE: OCT. 06/09 |        |  |
|                                                             |                                                                                                                                             | CHECKED:                          |             | DATE:            |        |  |
| TORONTO, ONTARIO                                            | THESE DRAWINGS AND SPECIFICATIONS<br>ARE THE PROPERTY OF EDAC INC.,AND<br>SHALL NOT BE REPRODUCED,OR COPIED<br>OR USED AS THE BASIS FOR THE | SCALE:                            | NTS         | SHEET :          | 2 OF 3 |  |
|                                                             |                                                                                                                                             | DRAWING                           | NUMBER      |                  | ISSUE  |  |
| YOUR CONNECTION TO QUALITY & SERVICE                        | MANUFACTURE OR SALE OF APPARATUS                                                                                                            | 3                                 | 42 Assembly |                  | 1      |  |

THIS IS A C.A.D. GENERATED DRAWING DO NOT MAKE MANUAL REVISIONS TO MASTER

ISSUE NUMBER

ORIGINAL

1

| 342 / 392 Card Edge Connector<br>Mounting Options |                                                                                                                                                                                                | ACAD REFERENCE NO. 342 ENG MASTER |                         |        |  |  |
|---------------------------------------------------|------------------------------------------------------------------------------------------------------------------------------------------------------------------------------------------------|-----------------------------------|-------------------------|--------|--|--|
|                                                   |                                                                                                                                                                                                | DRAWN: J.LEE                      | DATE: <b>OCT. 06/09</b> |        |  |  |
|                                                   |                                                                                                                                                                                                | CHECKED:                          | DATE:                   |        |  |  |
| TORONTO, ONTARIO                                  | THESE DRAWINGS AND SPECIFICATIONS ARE THE PROPERTY OF EDAC INCAND SHALL NOT BE REPRODUCED, OR COPIED OR USED AS THE BASIS FOR THE MANUFACTURE OR SALE OF APPARATUS WITHOUT WRITTEN PERMISSION. | SCALE: NTS                        | SHEET :                 | 3 OF 3 |  |  |
|                                                   |                                                                                                                                                                                                | DRAWING NUMBER                    | •                       | ISSUE  |  |  |
| YOUR CONNECTION TO QUALITY & SERVICE              |                                                                                                                                                                                                | 342 Assembly                      |                         | 1      |  |  |