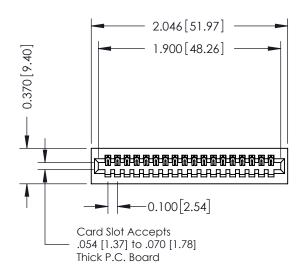

## **See Accompanying Pages for:**

- Contact Bend Details
- Mounting Options

| Part Number: 342-018-541-101         |                                                                   | ACAD REFERENCE NO. 342 LING MASIER |             |         |           |  |
|--------------------------------------|-------------------------------------------------------------------|------------------------------------|-------------|---------|-----------|--|
|                                      |                                                                   | DRAWN:                             | J.LEE       | DATE: O | CT. 06/09 |  |
|                                      |                                                                   | CHECKED                            | :           | DATE:   |           |  |
| EDAC INC                             | THESE DRAWINGS AND SPECIFICATIONS ARE THE PROPERTY OF EDAC INCAND | SCALE:                             | NTS         | SHEET   | 1 OF 3    |  |
| TORONTO, ONTARIO                     | SHALL NOT BE REPRODUCED, OR COPIED OR USED AS THE BASIS FOR THE   | DRAWING                            | NUMBER      |         | ISSUE     |  |
| YOUR CONNECTION TO QUALITY & SERVICE | MANUFACTURE OR SALE OF APPARATUS                                  | 34                                 | 42 Assembly |         | 1         |  |
|                                      |                                                                   |                                    |             |         |           |  |