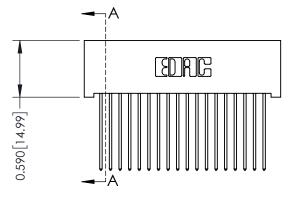

THIS IS A C.A.D. GENERATED DRAWING DO NOT MAKE MANUAL REVISIONS TO MASTER. ISSUE NUMBER

ORIGINAL

1

| 342 / 392 Series Card Edge Connector<br>Contact Bend Detail |                                                                                                                                             | ACAD REFERENCE NO. 342 ENG MASTER |             |                  |        |  |
|-------------------------------------------------------------|---------------------------------------------------------------------------------------------------------------------------------------------|-----------------------------------|-------------|------------------|--------|--|
|                                                             |                                                                                                                                             | DRAWN:                            | J.LEE       | DATE: OCT. 06/09 |        |  |
|                                                             |                                                                                                                                             | CHECKED:                          |             | DATE:            |        |  |
| TORONTO, ONTARIO                                            | THESE DRAWINGS AND SPECIFICATIONS<br>ARE THE PROPERTY OF EDAC INC.,AND<br>SHALL NOT BE REPRODUCED,OR COPIED<br>OR USED AS THE BASIS FOR THE | SCALE:                            | NTS         | SHEET :          | 2 OF 3 |  |
|                                                             |                                                                                                                                             | DRAWING                           | NUMBER      |                  | ISSUE  |  |
| YOUR CONNECTION TO QUALITY & SERVICE                        | MANUFACTURE OR SALE OF APPARATUS                                                                                                            | 3                                 | 42 Assembly |                  | 1      |  |