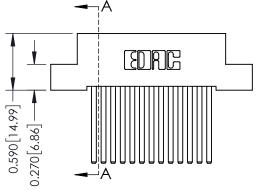

THIS IS A C.A.D. GENERATED DRAWING DO NOT MAKE MANUAL REVISIONS TO MASTER. ISSUE NUMBER

ORIGINAL

1

| 342 / 392 Series Card Edge Connector<br>Contact Bend Detail |                                                                                                                                                                                                  | ACAD REFERENCE NO. 342 ENG MASTER |             |                  |        |
|-------------------------------------------------------------|--------------------------------------------------------------------------------------------------------------------------------------------------------------------------------------------------|-----------------------------------|-------------|------------------|--------|
|                                                             |                                                                                                                                                                                                  | DRAWN:                            | J.LEE       | DATE: OCT. 06/09 |        |
|                                                             |                                                                                                                                                                                                  | CHECKED:                          |             | DATE:            |        |
| EDAC INC                                                    | THESE DRAWINGS AND SPECIFICATIONS ARE THE PROPERTY OF EDAC INC.,AND SHALL NOT BE REPRODUCED, OR COPIED OR USED AS THE BASIS FOR THE MANUFACTURE OR SALE OF APPARATUS WITHOUT WRITTEN PERMISSION. | SCALE:                            | NTS         | SHEET :          | 2 OF 3 |
| TORONTO, ONTARIO                                            |                                                                                                                                                                                                  | DRAWING                           | NUMBER      |                  | ISSUE  |
| YOUR CONNECTION TO QUALITY & SERVICE                        |                                                                                                                                                                                                  | 3                                 | 42 Assembly |                  | 1      |