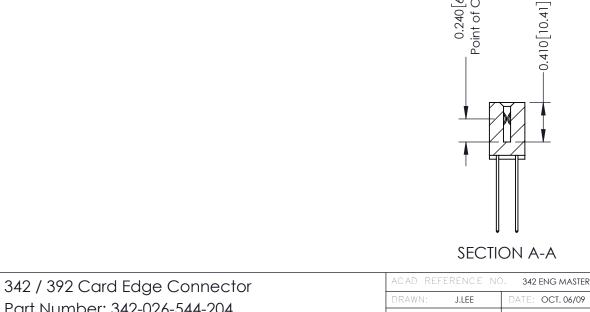

**Mounting Option** 

04-.156 (3.96) Dia. Mounting Holes

CUITACL DETAIL

THIS IS A C.A.D. GENERATED DRAWING

544-Wire Wrap .050x.025(1.27x0.64) - Tail LG=.760(19.30)

DO NOT MAKE MANUAL REVISIONS TO MASTER. .100 [2.54] Contact Spacing x .200 [5.08] Row Spacing

THIS IS A C.A.D. GENERATED DRAWING DO NOT MAKE MANUAL REVISIONS TO MASTER

ISSUE NUMBER

ORIGINAL

1

| 342 / 392 Card Edge Connector<br>Mounting Options |                                                                                                                                   | ACAD REFERENCE NO. 342 ENG MASTER |                         |        |  |  |
|---------------------------------------------------|-----------------------------------------------------------------------------------------------------------------------------------|-----------------------------------|-------------------------|--------|--|--|
|                                                   |                                                                                                                                   | DRAWN: J.LEE                      | DATE: <b>OCT. 06/09</b> |        |  |  |
|                                                   |                                                                                                                                   | CHECKED:                          | DATE:                   |        |  |  |
| EDAC INC                                          | ARE THE PROPERTY OF EDAC INC.,AND SHALL NOT BE REPRODUCED,OR COPIED OR USED AS THE BASIS FOR THE MANUFACTURE OR SALE OF APPARATUS | SCALE: NTS                        | SHEET :                 | 3 OF 3 |  |  |
| TORONTO, ONTARIO                                  |                                                                                                                                   | DRAWING NUMBER                    | •                       | ISSUE  |  |  |
| YOUR CONNECTION TO QUALITY & SERVICE              |                                                                                                                                   | 342 Assembly                      |                         | 1      |  |  |