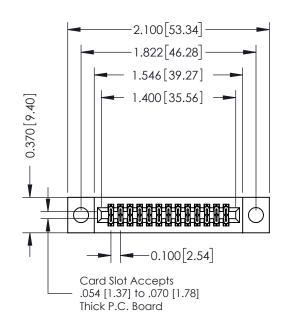

## **See Accompanying Pages for:**

- **Contact Bend Details**
- **Mounting Options**

| r arriverneer.    | 0 12 020 0 1 1 2                       | · .                               |
|-------------------|----------------------------------------|-----------------------------------|
| EDNG              | EDAC INC<br>toronto, ontario<br>canada | THESE<br>ARE TH<br>SHALL<br>OR US |
| OUR CONNECTION TO | QUALITY & SERVICE                      | WITHOU                            |

| 204                                                               | CHECKED:       |
|-------------------------------------------------------------------|----------------|
| THESE DRAWINGS AND SPECIFICATIONS ARE THE PROPERTY OF EDAC INCAND | SCALE: NTS     |
| SHALL NOT BE REPRODUCED, OR COPIEL OR USED AS THE BASIS FOR THE   | DRAWING NUMBER |
| MANUFACTURE OR SALE OF APPARATUS WITHOUT WRITTEN PERMISSION.      | 342 Assembly   |