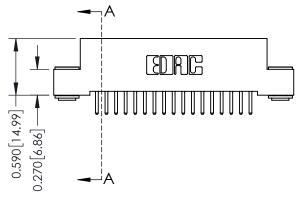

## \_\_\_\_0.240[6.10] Point of Contact 0.410[10.41] **SECTION A-A**

## **See Accompanying Pages for:**

- **Contact Bend Details**
- **Mounting Options**

342 / 392 Card Edge Connector Part Number: 342-034-520-203

YOUR CONNECTION TO QUALITY & SERVICE

342 ENG MASTER J.LEE DATE: OCT. 06/09 SHEET 1 OF 3