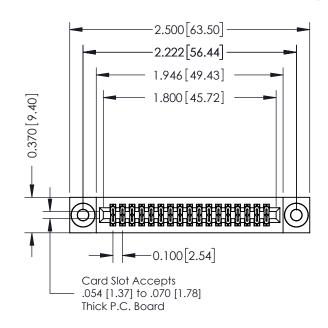

## **See Accompanying Pages for:**

- **Contact Bend Details**
- **Mounting Options**

342 / 392 Card Edge Connector Part Number: 342-034-520-203

YOUR CONNECTION TO QUALITY & SERVICE

342 ENG MASTER J.LEE DATE: OCT. 06/09 SHEET 1 OF 3