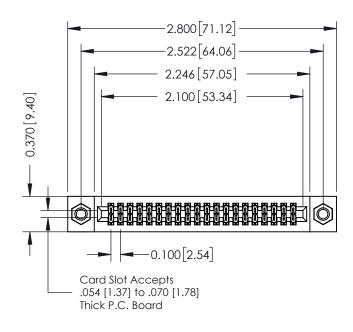

## **See Accompanying Pages for:**

- **Contact Bend Details**
- **Mounting Options**

342 / 392 Card Edge Connector Part Number: 342-040-555-207

YOUR CONNECTION TO QUALITY & SERVICE

342 ENG MASTER J.LEE DATE: OCT. 06/09 SHEET 1 OF 3