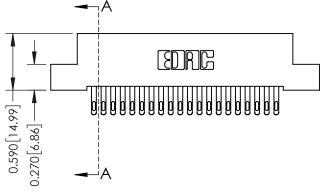

## **Mounting Option**

07-M3-0.5 Metric Threaded Inserts

## **Contact Detail**

555-Extender Board Bend (Code 500 Contacts) .100 [2.54] Contact Spacing x .200 [5.08] Row Spacing





## \_\_\_\_0.240[6.10] Point of Contact 0.410[10.41] SECTION A-A

## **See Accompanying Pages for:**

- **Contact Bend Details**
- **Mounting Options**

342 / 392 Card Edge Connector Part Number: 342-040-555-207

YOUR CONNECTION TO QUALITY & SERVICE

342 ENG MASTER J.LEE DATE: OCT. 06/09 SHEET 1 OF 3

342 Assembly

THIS IS A C.A.D. GENERATED DRAWING DO NOT MAKE MANUAL REVISIONS TO MASTER. ISSUE NUMBER

ORIGINAL

1



| 342 / 392 Series Card Edge Connector<br>Contact Bend Detail |                                                                                                                                                                                                  | ACAD REFERENCE NO. 342 ENG MASTER |             |                  |        |
|---------------------------------------