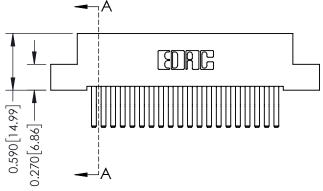

## **Contact Detail**

560-Extender Board Bend (Code 523 Contacts) .100 [2.54] Contact Spacing x .200 [5.08] Row Spacing

## 0.240 [6.10] Point of Contact 0.410[10.41] **SECTION A-A**