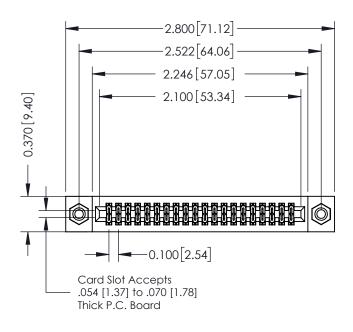

## **See Accompanying Pages for:**

- **Contact Bend Details**
- **Mounting Options**

| 342 / 392 Card Edge Connector |
|-------------------------------|
| Part Number: 342-040-560-208  |

342 ENG MASTER DATE: OCT. 06/09 J.LEE NTS SHEET 1 OF 3

## **Mounting Option**

08-#4-40 Unified Threaded Inserts