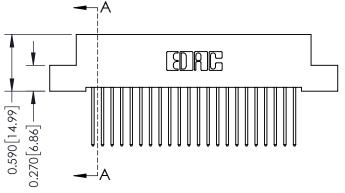

## **Mounting Option**

04-.156 (3.96) Dia. Mounting Holes

## **Contact Detail**

540-Wire Wrap .025 Sq.(0.64 Sq.) - Tail LG=.570(14.48) .100 [2.54] Contact Spacing x .200 [5.08] Row Spacing





## 0.410[10.41] SECTION A-A

## **See Accompanying Pages for:**

- **Contact Bend Details**
- **Mounting Options**

342 / 392 Card Edge Connector Part Number: 342-044-540-204



342 ENG MASTER DATE: OCT. 06/09 J.LEE SHEET 1 OF 3

342 Assembly

THIS IS A C.A.D. GENERATED DRAWING DO NOT MAKE MANUAL REVISIONS TO MASTER. ISSUE NUMBER

ORIGINAL

1



| 342 / 392 Series Card Edge Connector<br>Contact Bend Detail |                                                                                                                                                                                                  | ACAD REFERENCE NO. 342 ENG MASTER |             |                  |        |
|-------------------------------------------------------------|--------------------------------------------------