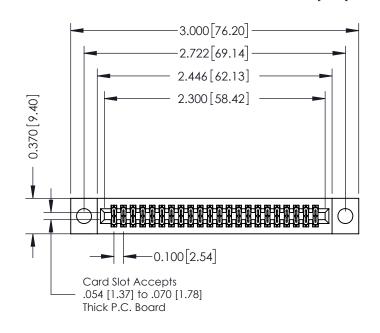

## **Contact Detail**

540-Wire Wrap .025 Sq.(0.64 Sq.) - Tail LG=.570(14.48) .100 [2.54] Contact Spacing x .200 [5.08] Row Spacing

## **See Accompanying Pages for:**

- **Contact Bend Details**
- **Mounting Options**

342 / 392 Card Edge Connector Part Number: 342-044-540-204

342 ENG MASTER DATE: OCT. 06/09 J.LEE SHEET 1 OF 3

342 Assembly