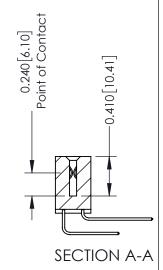

## **Mounting Option** 08-#4-40 Unified Threaded Inserts

**Contact Detail** 

559-90 Degree Bend (Code 541 Contacts) .100 [2.54] Contact Spacing x .200 [5.08] Row Spacing