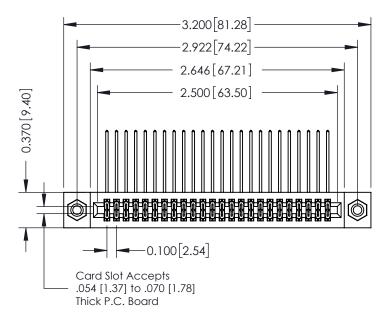

342 Assembly

THIS IS A C.A.D. GENERATED DRAWING DO NOT MAKE MANUAL REVISIONS TO MASTER. ISSUE NUMBER

ORIGINAL

1

| 342 / 392 Series Card Edge Connector<br>Contact Bend Detail |                                                                                                                                   | ACAD REFERENCE NO. 342 ENG MASTER |             |          |          |
|-------------------------------------------------------------|-----------------------------------------------------------------------------------------------------------------------------------|-----------------------------------|-------------|----------|----------|
|                                                             |                                                                                                                                   | DRAWN:                            | J.LEE       | DATE: OC | T. 06/09 |
|                                                             |                                                                                                                                   | CHECKED:                          |             | DATE:    |          |
| EDAC INC                                                    | ARE THE PROPERTY OF EDAC INC.,AND SHALL NOT BE REPRODUCED,OR COPIED OR USED AS THE BASIS FOR THE MANUFACTURE OR SALE OF APPARATUS | SCALE:                            | NTS         | SHEET :  | 2 OF 3   |
| TORONTO, ONTARIO                                            |                                                                                                                                   | DRAWING                           | NUMBER      |          | ISSUE    |
| YOUR CONNECTION TO QUALITY & SERVICE                        |                                                                                                                                   | 3                                 | 42 Assembly |          | 1        |