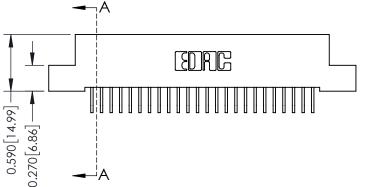

THIS IS A C.A.D. GENERATED DRAWING DO NOT MAKE MANUAL REVISIONS TO MASTER

ISSUE NUMBER

ORIGINAL

1

| 342 / 392 Card Edge Connector<br>Mounting Options |                                                                                                                                     | ACAD REFERENCE NO. 342 ENG MASTER |         |           |  |  |
|---------------------------------------------------|-------------------------------------------------------------------------------------------------------------------------------------|-----------------------------------|---------|-----------|--|--|
|                                                   |                                                                                                                                     | DRAWN: J.LEE                      | DATE: O | CT. 06/09 |  |  |
|                                                   |                                                                                                                                     | CHECKED:                          | DATE:   |           |  |  |
| EDAC INC                                          | ARE THE PROPERTY OF EDAC INC.,AND — SHALL NOT BE REPRODUCED,OR COPIED OR USED AS THE BASIS FOR THE MANUFACTURE OR SALE OF APPARATUS | SCALE: NTS                        | SHEET : | 3 OF 3    |  |  |
| TORONTO, ONTARIO                                  |                                                                                                                                     | DRAWING NUMBER                    | •       | ISSUE     |  |  |
| YOUR CONNECTION TO QUALITY & SERVICE              |                                                                                                                                     | 342 Assembly                      |         | 1         |  |  |