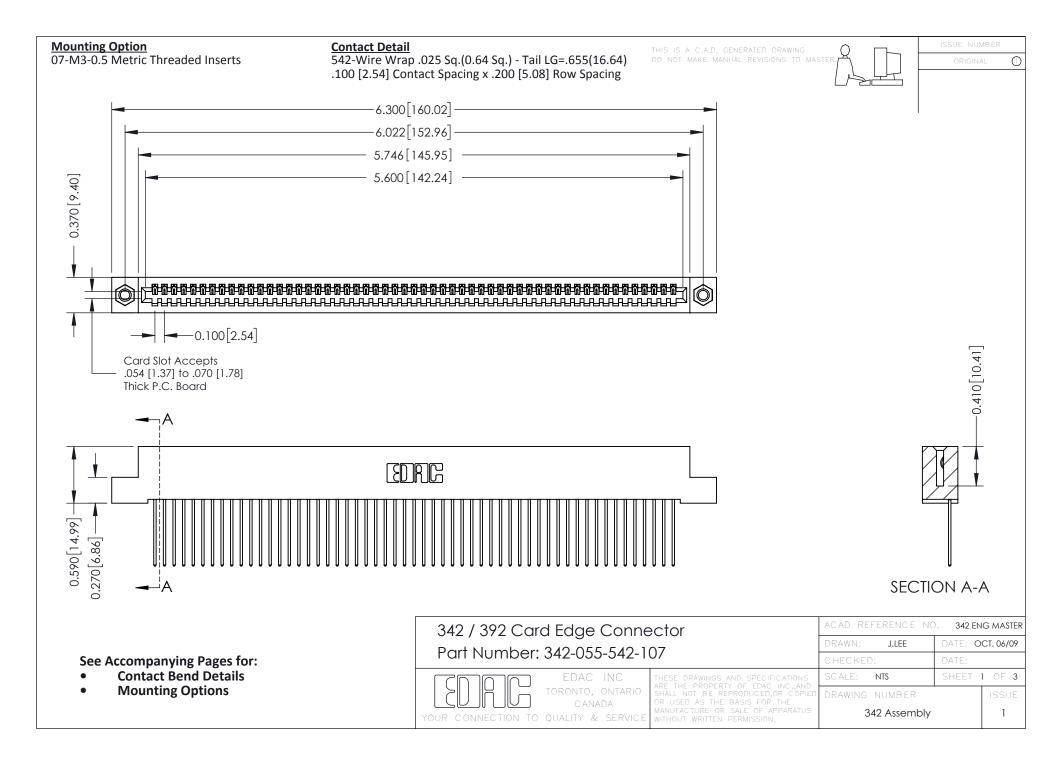

THIS IS A C.A.D. GENERATED DRAWING DO NOT MAKE MANUAL REVISIONS TO MASTER. ISSUE NUMBER

ORIGINAL

1



| 342 / 392 Series Card Edge Connector<br>Contact Bend Detail |                                                                                                                                                                                                  | ACAD REFERENCE NO. 342 ENG MASTER |             |                  |        |
|-------------------------------------------------------------|--------------------------------------------------------------------------------------------------------------------------------------------------------------------------------------------------|-----------------------------------|-------------|------------------|--------|
|