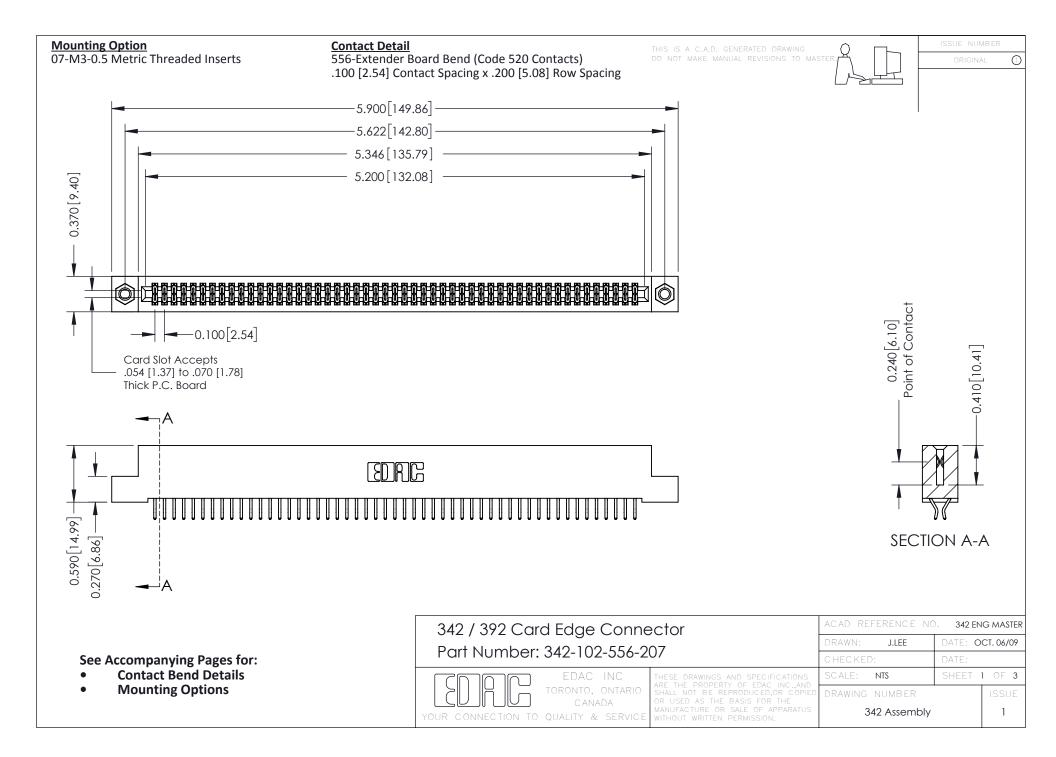

THIS IS A C.A.D. GENERATED DRAWING DO NOT MAKE MANUAL REVISIONS TO MASTER. ISSUE NUMBER

ORIGINAL

1



| 342 / 392 Series Card Edge Connector<br>Contact Bend Detail |                                                                                                                                                                                                  | ACAD REFERENCE NO. 342 ENG MASTER |             |                  |        |
|-------------------------------------------------------------|--------------------------------------------------------------------------------------------------------------------------------------------------------------------------------------------------|-----------------------------------|-------------|------------------|--------|
|