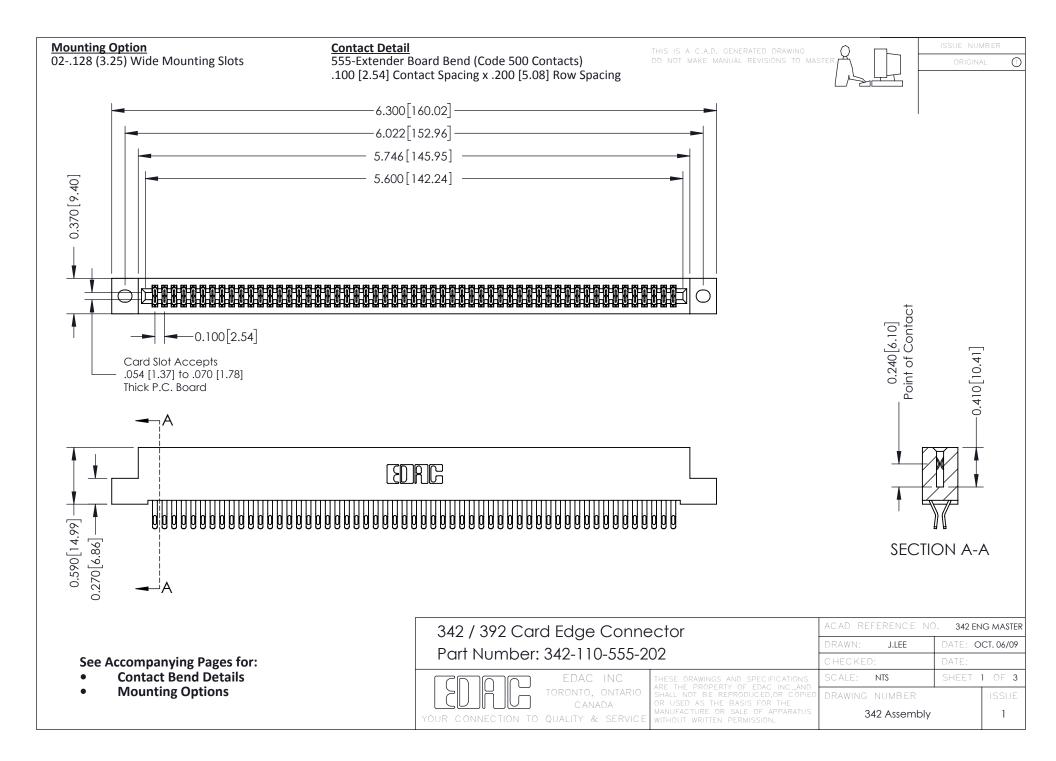

THIS IS A C.A.D. GENERATED DRAWING DO NOT MAKE MANUAL REVISIONS TO MASTER. ISSUE NUMBER

ORIGINAL

1



| 342 / 392 Series Card Edge Connector<br>Contact Bend Detail |                                                                                                                                                                                                  | ACAD REFERENCE NO. 342 ENG MASTER |             |                  |        |
|-------------------------------------------------------------|--------------------------------------------------------------------------------------------------------------------------------------------------------------------------------------------------|-----------------------------------|-------------|------------------|--------|
|