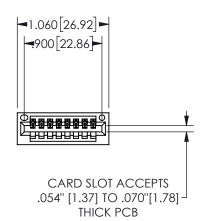

## 345/395 SERIES CARD EDGE CONNECTOR PART NUMBER: 345-008-542-101

YOUR CONNECTION TO QUALITY & SERVICE

**EDAC INC** TORONTO, ONTARIO CANADA

THESE DRAWINGS AND SPECIFICATIONS ARE THE PROPERTY OF EDAC INC.,AND SHALL NOT BE REPRODUCED, OR COPIED OR USED AS THE BASIS FOR THE MANUFACTURE OR SALE OF APPARATUS WITHOUT WRITTEN PERMISSION.

## <u>Contact Dimensions:</u> 542-Wire Wrap .025 Sq.(0.64 Sq.) - Tail LG=.645(16.38) .100 (2.54) Contact Spacing x .200 (5.08) Row Spacing

.160 4.06 .330[8.38] POINT OF CARD SLOT CONTACT .370 9.4