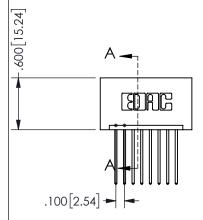

## <u>Contact Dimensions:</u> 542-Wire Wrap .025 Sq.(0.64 Sq.) - Tail LG=.645(16.38) .100 (2.54) Contact Spacing x .200 (5.08) Row Spacing

.160 4.06 .330[8.38] POINT OF CARD SLOT CONTACT .370 9.4

## 345/395 SERIES CARD EDGE CONNECTOR PART NUMBER: 345-008-542-101

YOUR CONNECTION TO QUALITY & SERVICE

**EDAC INC** TORONTO, ONTARIO CANADA

THESE DRAWINGS AND SPECIFICATIONS ARE THE PROPERTY OF EDAC INC.,AND SHALL NOT BE REPRODUCED, OR COPIED OR USED AS THE BASIS FOR THE MANUFACTURE OR SALE OF APPARATUS WITHOUT WRITTEN PERMISSION.