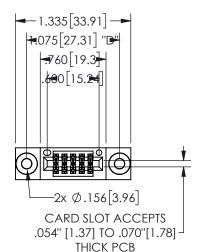

## 345/395 SERIES CARD EDGE CONNECTOR PART NUMBER: 345-010-560-803

YOUR CONNECTION TO QUALITY & SERVICE

**EDAC INC** TORONTO, ONTARIO CANADA

THESE DRAWINGS AND SPECIFICATIONS ARE THE PROPERTY OF EDAC INC.,AND SHALL NOT BE REPRODUCED, OR COPIED OR USED AS THE BASIS FOR THE MANUFACTURE OR SALE OF APPARATUS WITHOUT WRITTEN PERMISSION.

|                     |               |                  | , , , , , |
|---------------------|---------------|------------------|-----------|
| ACAD REFERENCE NO.  |               | 345-ENG-MASTER   |           |
| DRAWN: R.STA.MONICA |               | DATE:MAY.16/2017 |           |
| CHECKED:            |               | DATE:            |           |
| SCALE:              | NTS           | SHEET            | OF 2      |
| DRAWING             | NUMBER        |                  | ISSUE     |
| 3                   | 45-ENG-MASTER |                  | 1         |