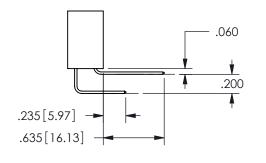

## <u>Contact Dimensions:</u> 560-Extender Board Bend (Code 523 Contacts) See Sheet 2 for Contact Code 555, 556, 558, 559, 560 **Dimensions**

.160 4.06 .330[8.38] POINT OF CARD SLOT CONTACT .370 9.4