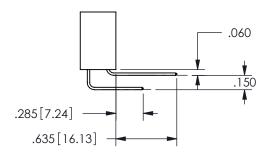

## <u>Contact Dimensions:</u> 560-Extender Board Bend (Code 523 Contacts) See Sheet 2 for Contact Code 555, 556, 558, 559, 560 **Dimensions**

.160 4.06 .330[8.38] POINT OF CARD SLOT CONTACT .370 9.4