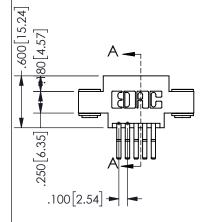

SECTION A-A

ISSUE NUMBER ORIGINAL

1

**Contact Code 558** 

Contact Code 559

**Contact Code 560** 

INSULATOR MATERIAL: THERMOPLASTIC POLYESTER, UL 94V-0

DAP MATERIAL AVAILABLE UPON REQUEST

CONTACT MATERIAL; COPPER ALLOY CONTACT PLATING: GOLD ON THE MATING AREA, TIN PLATING ON THE CONTACT TAILS, NICKEL UNDERPLATE

345/395 SERIES CARD EDGE CONNECTOR CONTACT CODE 555,556,558,559,560 DIMENSIONS