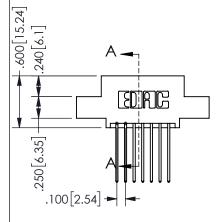

## <u>Contact Dimensions:</u> 542-Wire Wrap .025 Sq.(0.64 Sq.) - Tail LG=.645(16.38) .100 (2.54) Contact Spacing x .200 (5.08) Row Spacing

345/395 SERIES CARD EDGE CONNECTOR PART NUMBER: 345-014-542-508