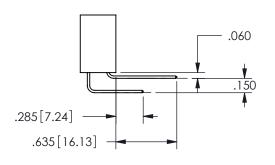

## <u>Contact Dimensions:</u> 542-Wire Wrap .025 Sq.(0.64 Sq.) - Tail LG=.645(16.38) .100 (2.54) Contact Spacing x .200 (5.08) Row Spacing

345/395 SERIES CARD EDGE CONNECTOR PART NUMBER: 345-014-542-508