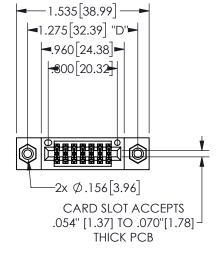

|                     | SECTION A-A        |
|---------------------|--------------------|
| ACAD REFERENCE NO.  | 345-ENG-MASTER     |
| DRAWN: R.STA.MONICA | A DATE:MAY.16/2017 |
| CHECKED:            | DATE:              |
| SCALE: NTS          | SHEET 1 OF 2       |
| DRAWING NUMBER      | ISSUE              |
| 345-ENG-MASTE       | :R 1               |