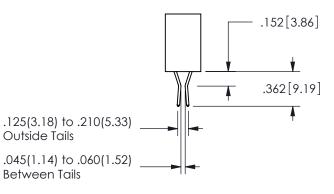

.160 4.06 .330[8.38] POINT OF CARD SLOT CONTACT .370 9.4 .150 [3.81]

ISSUE NUMBER ORIGINAL

1

**Contact Code 558** 

Contact Code 559

**Contact Code 560** 

INSULATOR MATERIAL: THERMOPLASTIC POLYESTER, UL 94V-0 DAP MATERIAL AVAILABLE UPON REQUEST