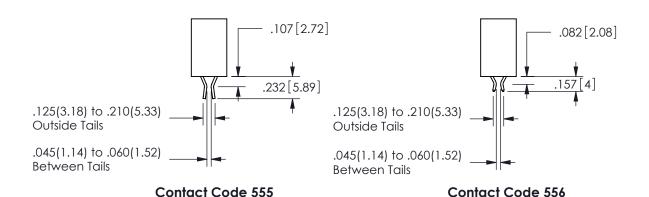

.160 4.06 .330[8.38] POINT OF CARD SLOT CONTACT .370 9.4 .150 [3.81]

ISSUE NUMBER ORIGINAL

1

**Contact Code 558** 

Contact Code 559

**Contact Code 560** 

INSULATOR MATERIAL: THERMOPLASTIC POLYESTER, UL 94V-0 DAP MATERIAL AVAILABLE UPON REQUEST

## 345/395 SERIES CARD EDGE CONNECTOR CONTACT CODE 555,556,558,559,560 DIMENSIONS

YOUR CONNECTION TO QUALITY & SERVICE

**EDAC INC** TORONTO, ONTARIO CANADA

THESE DRAWINGS AND SPECIFICATIONS ARE THE PROPERTY OF EDAC INC.,AND SHALL NOT BE REPRODUCED, OR COPIED OR USED AS THE BASIS FOR THE MANUFACTURE OR SALE OF APPARATUS WITHOUT WRITTEN PERMISSION.