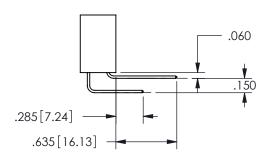

**SECTION A-A** 

ISSUE NUMBER ORIGINAL

1

**Contact Code 558** 

Contact Code 559

**Contact Code 560** 

INSULATOR MATERIAL: THERMOPLASTIC POLYESTER, UL 94V-0 DAP MATERIAL AVAILABLE UPON REQUEST

CONTACT MATERIAL; COPPER ALLOY CONTACT PLATING: GOLD ON THE MATING AREA, TIN PLATING ON THE CONTACT TAILS, NICKEL UNDERPLATE

## 345/395 SERIES CARD EDGE CONNECTOR CONTACT CODE 555,556,558,559,560 DIMENSIONS

YOUR CONNECTION TO QUALITY & SERVICE

**EDAC INC** TORONTO, ONTARIO CANADA

THESE DRAWINGS AND SPECIFICATIONS ARE THE PROPERTY OF EDAC INC.,AND SHALL NOT BE REPRODUCED, OR COPIED OR USED AS THE BASIS FOR THE MANUFACTURE OR SALE OF APPARATUS WITHOUT WRITTEN PERMISSION.

| ACAD REFERENCE NO.  | 345-ENG-MASTER   |
|---------------------|------------------|
| DRAWN: R.STA.MONICA | DATE:MAY.16/2017 |
| CHECKED:            | DATE:            |
| SCALE: 1:1          | SHEET 2 OF 2     |
| DRAWING NUMBER      | ISSUE            |
| 0.45 5110 1440750   | ,                |