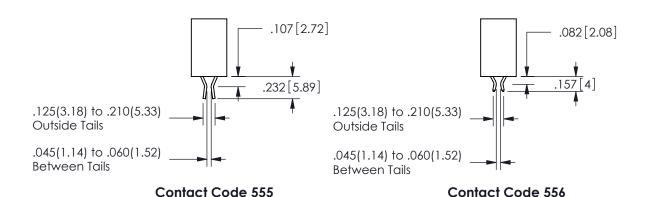

**SECTION A-A** 

ISSUE NUMBER ORIGINAL

1

**Contact Code 558** 

Contact Code 559

**Contact Code 560** 

INSULATOR MATERIAL: THERMOPLASTIC POLYESTER, UL 94V-0 DAP MATERIAL AVAILABLE UPON REQUEST

CONTACT MATERIAL; COPPER ALLOY CONTACT PLATING: GOLD ON THE MATING AREA, TIN PLATING ON THE CONTACT TAILS, NICKEL UNDERPLATE

## 345/395 SERIES CARD EDGE CONNECTOR CONTACT CODE 555,556,558,559,560 DIMENSIONS

YOUR CONNECTION TO QUALITY & SERVICE

**EDAC INC** TORONTO, ONTARIO CANADA

THESE DRAWINGS AND SPECIFICATIONS ARE THE PROPERTY OF EDAC INC.,AND SHALL NOT BE REPRODUCED, OR COPIED OR USED AS THE BASIS FOR THE MANUFACTURE OR SALE OF APPARATUS WITHOUT WRITTEN PERMISSION.

| ACAD REFERENCE NO.  | 345-ENG-MASTER   |
|---------------------|------------------|
| DRAWN: R.STA.MONICA | DATE:MAY.16/2017 |
| CHECKED:            | DATE:            |
| SCALE: 1:1          | SHEET 2 OF 2     |
| DRAWING NUMBER      | ISSUE            |
| 0.45 5110 1440750   | ,                |