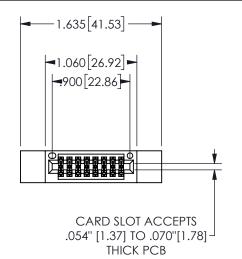

## 345/395 SERIES CARD EDGE CONNECTOR PART NUMBER: 345-016-520-512

YOUR CONNECTION TO QUALITY & SERVICE

**EDAC INC** TORONTO, ONTARIO CANADA

THESE DRAWINGS AND SPECIFICATIONS ARE THE PROPERTY OF EDAC INC.,AND SHALL NOT BE REPRODUCED, OR COPIED OR USED AS THE BASIS FOR THE MANUFACTURE OR SALE OF APPARATUS WITHOUT WRITTEN PERMISSION.

| ACAD REFERENCE NO.  | 345-ENG-MASTER   |
|---------------------|------------------|
| DRAWN: R.STA.MONICA | DATE:MAY.16/2017 |
| CHECKED:            | DATE:            |
| SCALE: NTS          | SHEET 1 OF 2     |
| DRAWING NUMBER      | ISSUE            |
| 345-ENG-MASTER      | 1                |
|                     |                  |