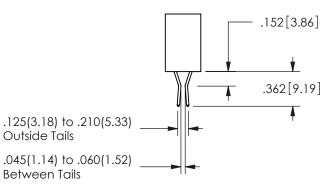

**SECTION A-A** 

ISSUE NUMBER ORIGINAL

1

**Contact Code 558** 

Contact Code 559

**Contact Code 560** 

INSULATOR MATERIAL: THERMOPLASTIC POLYESTER, UL 94V-0 DAP MATERIAL AVAILABLE UPON REQUEST

CONTACT MATERIAL; COPPER ALLOY CONTACT PLATING: GOLD ON THE MATING AREA, TIN PLATING ON THE CONTACT TAILS, NICKEL UNDERPLATE

## 345/395 SERIES CARD EDGE CONNECTOR CONTACT CODE 555,556,558,559,560 DIMENSIONS

YOUR CONNECTION TO QUALITY & SERVICE

**EDAC INC** TORONTO, ONTARIO CANADA

THESE DRAWINGS AND SPECIFICATIONS ARE THE PROPERTY OF EDAC INC.,AND SHALL NOT BE REPRODUCED, OR COPIED OR USED AS THE BASIS FOR THE MANUFACTURE OR SALE OF APPARATUS WITHOUT WRITTEN PERMISSION.