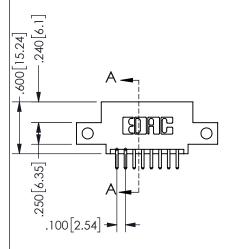

## 345/395 SERIES CARD EDGE CONNECTOR PART NUMBER: 345-016-520-512

YOUR CONNECTION TO QUALITY & SERVICE

**EDAC INC** TORONTO, ONTARIO CANADA

THESE DRAWINGS AND SPECIFICATIONS ARE THE PROPERTY OF EDAC INC.,AND SHALL NOT BE REPRODUCED, OR COPIED OR USED AS THE BASIS FOR THE MANUFACTURE OR SALE OF APPARATUS WITHOUT WRITTEN PERMISSION.

| ACAD REFERENCE NO.  | 345-ENG-MASTER   |
|---------------------|------------------|
| DRAWN: R.STA.MONICA | DATE:MAY.16/2017 |
| CHECKED:            | DATE:            |
| SCALE: NTS          | SHEET 1 OF 2     |
| DRAWING NUMBER      | ISSUE            |
| 345-ENG-MASTER      | 1                |
|                     |                  |