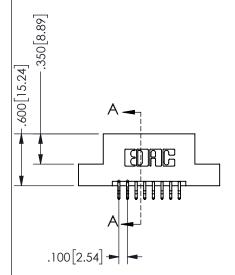

## 345/395 SERIES CARD EDGE CONNECTOR PART NUMBER: 345-016-556-202

YOUR CONNECTION TO QUALITY & SERVICE

**EDAC INC** TORONTO, ONTARIO CANADA

THESE DRAWINGS AND SPECIFICATIONS ARE THE PROPERTY OF EDAC INC.,AND SHALL NOT BE REPRODUCED, OR COPIED OR USED AS THE BASIS FOR THE MANUFACTURE OR SALE OF APPARATUS WITHOUT WRITTEN PERMISSION.

| SECTION A-A |                |                |           |
|-------------|----------------|----------------|-----------|
| ACAD RE     | FERENCE NO.    | 345-ENG-MASTER |           |
| DRAWN:      | R.STA.MONICA   | DATEMA         | Y.16/2017 |
| CHECKE      | D:             | DATE:          |           |
| SCALE:      | NTS            | SHEET          | OF 2      |
| DRAWING     | G NUMBER       |                | ISSUE     |
| l 3         | 845-ENG-MASTER |                | 1         |