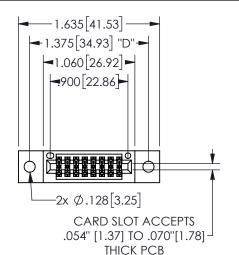

## 345/395 SERIES CARD EDGE CONNECTOR PART NUMBER: 345-016-556-202

YOUR CONNECTION TO QUALITY & SERVICE

**EDAC INC** TORONTO, ONTARIO CANADA

THESE DRAWINGS AND SPECIFICATIONS ARE THE PROPERTY OF EDAC INC.,AND SHALL NOT BE REPRODUCED, OR COPIED OR USED AS THE BASIS FOR THE MANUFACTURE OR SALE OF APPARATUS WITHOUT WRITTEN PERMISSION.

| SECTION A-A |                |                |           |
|-------------|----------------|----------------|-----------|
| ACAD RE     | FERENCE NO.    | 345-ENG-MASTER |           |
| DRAWN:      | R.STA.MONICA   | DATEMA         | Y.16/2017 |
| CHECKE      | D:             | DATE:          |           |
| SCALE:      | NTS            | SHEET          | OF 2      |
| DRAWING     | G NUMBER       |                | ISSUE     |
| l 3         | 845-ENG-MASTER |                | 1         |