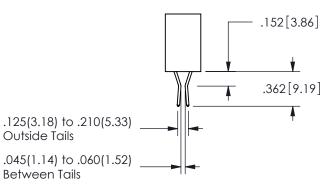

## Contact Dimensions: 541-Wire Wrap .025 Sq.(0.64 Sq.) - Tail LG=.750(19.05) .100 (2.54) Contact Spacing x .200 (5.08) Row Spacing

345/395 SERIES CARD EDGE CONNECTOR PART NUMBER: 345-018-541-208

YOUR CONNECTION TO QUALITY & SERVICE

.160 4.06 .330[8.38] POINT OF CARD SLOT CONTACT .370 [9.4]

SECTION A-A

ISSUE NUMBER ORIGINAL

1

**Contact Code 558** 

Contact Code 559

**Contact Code 560** 

INSULATOR MATERIAL: THERMOPLASTIC POLYESTER, UL 94V-0 DAP MATERIAL AVAILABLE UPON REQUEST

## 345/395 SERIES CARD EDGE CONNECTOR CONTACT CODE 555,556,558,559,560 DIMENSIONS

YOUR CONNECTION TO QUALITY & SERVICE

**EDAC INC** TORONTO, ONTARIO CANADA

THESE DRAWINGS AND SPECIFICATIONS ARE THE PROPERTY OF EDAC INC.,AND SHALL NOT BE REPRODUCED, OR COPIED OR USED AS THE BASIS FOR THE MANUFACTURE OR SALE OF APPARATUS WITHOUT WRITTEN PERMISSION.