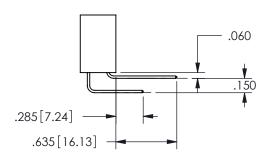

.160 4.06 .330[8.38] POINT OF CARD SLOT CONTACT .370 [9.4]

SECTION A-A

ISSUE NUMBER ORIGINAL

1

**Contact Code 558** 

Contact Code 559

**Contact Code 560** 

INSULATOR MATERIAL: THERMOPLASTIC POLYESTER, UL 94V-0 DAP MATERIAL AVAILABLE UPON REQUEST