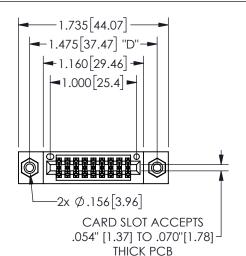

## Contact Dimensions: 541-Wire Wrap .025 Sq.(0.64 Sq.) - Tail LG=.750(19.05) .100 (2.54) Contact Spacing x .200 (5.08) Row Spacing

345/395 SERIES CARD EDGE CONNECTOR PART NUMBER: 345-018-541-208

YOUR CONNECTION TO QUALITY & SERVICE