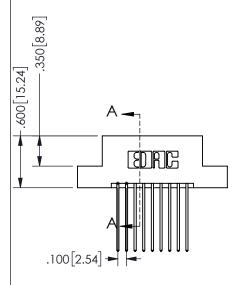

## Contact Dimensions: 541-Wire Wrap .025 Sq.(0.64 Sq.) - Tail LG=.750(19.05) .100 (2.54) Contact Spacing x .200 (5.08) Row Spacing

345/395 SERIES CARD EDGE CONNECTOR PART NUMBER: 345-018-541-208

YOUR CONNECTION TO QUALITY & SERVICE