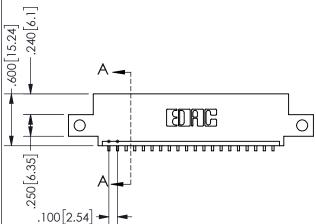

-2.835[72.01] 2.260 57.4 2.100 53.34 CARD SLOT ACCEPTS

> .054" [1.37] TO .070"[1.78] <sup>\(\)</sup> THICK PCB

THIS IS A C.A.D. GENERATED DRAWING DO NOT MAKE MANUAL REVISIONS TO MASTER.

ISSUE NUMBER

ORIGINAL

1

.160 4.06 .330[8.38] POINT OF CARD SLOT CONTACT

<u>Contact Dimensions:</u>
559-90 Degree Bend (Code 541 Contacts)
See Sheet 2 for Contact Code 555, 556, 558, 559, 560 **Dimensions** 

345/395 SERIES CARD EDGE CONNECTOR PART NUMBER: 345-020-559-412