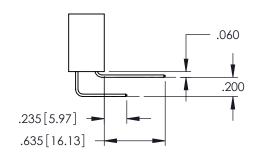

345/395 SERIES CARD EDGE CONNECTOR CONTACT CODE 555,556,558,559,560 DIMENSIONS

YOUR CONNECTION TO QUALITY & SERVICE

|   | ACAD REFERENCE NO. 345-ENG-MASTER |                  |  |  |  |
|---|-----------------------------------|------------------|--|--|--|
|   | DRAWN: R.STA.MONICA               | DATE:MAY.16/2017 |  |  |  |
|   | CHECKED:                          | DATE:            |  |  |  |
|   | SCALE: 1:1                        | SHEET 2 OF 2     |  |  |  |
| D | DRAWING NUMBER                    | ISSUE            |  |  |  |