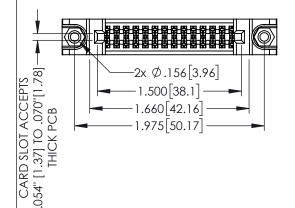

345-ENG-MASTER

DATE:MAY.16/2017

SHEET 1 OF 2

1

- INSULATOR MATERIAL: THERMOPLASTIC PBT BLACK, UL 94V-0
- CONTACT MATERIAL; COPPER TIN ALLOY CONTACT PLATING: GOLD ON THE MATING AREA, TIN PLATING ON THE CONTACT TAILS, NICKEL UNDERPLATE