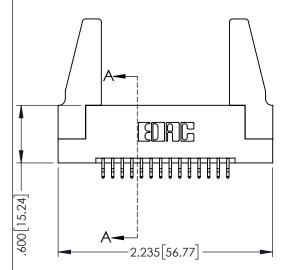

345/395 SERIES CARD EDGE CONNECTOR

**Contact Code 558** 

Contact Code 559

Contact Code 560

INSULATOR MATERIAL: THERMOPLASTIC POLYESTER, UL 94V-0

DAP MATERIAL AVAILABLE UPON REQUEST

CONTACT MATERIAL; COPPER ALLOY CONTACT PLATING: GOLD ON THE MATING AREA, TIN PLATING ON THE CONTACT TAILS, NICKEL UNDERPLATE