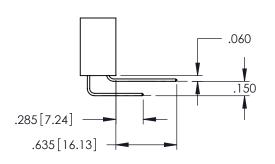

345/395 SERIES CARD EDGE CONNECTOR CONTACT CODE 555,556,558,559,560 DIMENSIONS

YOUR CONNECTION TO QUALITY & SERVICE

|   | ACAD REFERENCE NO. 345-ENG-MASTER |                  |  |  |  |
|---|-----------------------------------|------------------|--|--|--|
|   | DRAWN: R.STA.MONICA               | DATE:MAY.16/2017 |  |  |  |
|   | CHECKED:                          | DATE:            |  |  |  |
|   | SCALE: 1:1                        | SHEET 2 OF 2     |  |  |  |
| D | DRAWING NUMBER                    | ISSUE            |  |  |  |