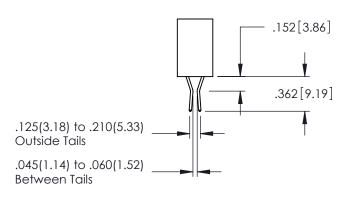

.107 [2.72] .082 [2.08] .157 [4] .232 [5.89] .125(3.18) to .210(5.33) .125(3.18) to .210(5.33) Outside Tails Outside Tails .045(1.14) to .060(1.52) .045(1.14) to .060(1.52) Between Tails Between Tails **Contact Code 555 Contact Code 556** 

**Contact Code 558** 

## **Contact Code 559**

## Contact Code 560

INSULATOR MATERIAL: THERMOPLASTIC POLYESTER, UL 94V-0 DAP MATERIAL AVAILABLE UPON REQUEST

CONTACT MATERIAL; COPPER ALLOY CONTACT PLATING: GOLD ON THE MATING AREA, TIN PLATING ON THE CONTACT TAILS, NICKEL UNDERPLATE