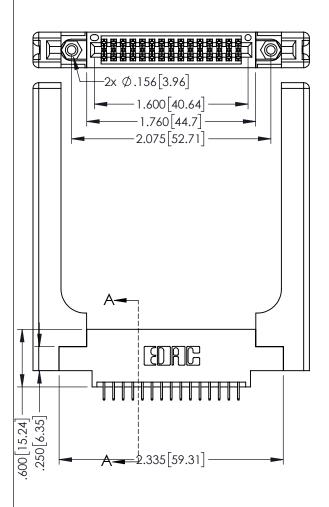

<u>Contact Dimensions:</u>
525-P.C. Tail .018 Sq.(0.46 Sq.) - Tail LG=.150(3.81)
.100 (2.54) Contact Spacing x .200 (5.08) Row Spacing

1

160 [4.06] POINT OF CONTACT CARD SLOT **SECTION A-A** 

- INSULATOR MATERIAL: THERMOPLASTIC PBT BLACK, UL 94V-0
- CONTACT MATERIAL; COPPER TIN ALLOY CONTACT PLATING: GOLD ON THE MATING AREA, TIN PLATING ON THE CONTACT TAILS, NICKEL UNDERPLATE

| 345/395 SERIES CARD EDGE CONNECTOR |
|------------------------------------|
| PART NUMBER: 345-030-525-858       |

YOUR CONNECTION TO QUALITY & SERVICE

| ACAD REFERENCE NO. 345-ENG-MASTER |                  |  |  |
|-----------------------------------|------------------|--|--|
| DRAWN: R.STA.MONICA               | DATE:MAY.16/2017 |  |  |
| CHECKED:                          | DATE:            |  |  |
| SCALE: 1:1                        | SHEET 1 OF 2     |  |  |
| DRAWING NUMBER                    | ISSUE            |  |  |
| 345-ENG-MASTER                    | 1                |  |  |