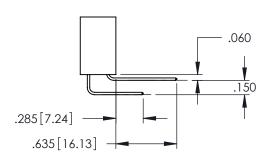

.107 [2.72] .082 [2.08] .157 [4] .232 [5.89] .125(3.18) to .210(5.33) .125(3.18) to .210(5.33) Outside Tails Outside Tails .045(1.14) to .060(1.52) .045(1.14) to .060(1.52) Between Tails Between Tails **Contact Code 555 Contact Code 556** 