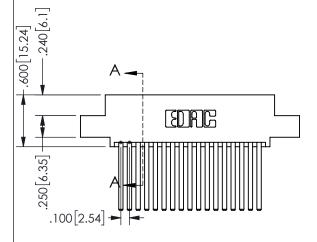

.160 4.06 .330[8.38] POINT OF CARD SLOT CONTACT .370 [9.4]

SECTION A-A

ISSUE NUMBER ORIGINAL

1

**Contact Code 558** 

Contact Code 559

**Contact Code 560** 

INSULATOR MATERIAL: THERMOPLASTIC POLYESTER, UL 94V-0

DAP MATERIAL AVAILABLE UPON REQUEST

CONTACT MATERIAL; COPPER ALLOY

CONTACT PLATING: GOLD ON THE MATING AREA, TIN PLATING ON THE CONTACT TAILS, NICKEL UNDERPLATE

## 345/395 SERIES CARD EDGE CONNECTOR CONTACT CODE 555,556,558,559,560 DIMENSIONS

YOUR CONNECTION TO QUALITY & SERVICE

**EDAC INC** TORONTO, ONTARIO CANADA

THESE DRAWINGS AND SPECIFICATIONS ARE THE PROPERTY OF EDAC INC.,AND SHALL NOT BE REPRODUCED, OR COPIED OR USED AS THE BASIS FOR THE MANUFACTURE OR SALE OF APPARATUS WITHOUT WRITTEN PERMISSION.