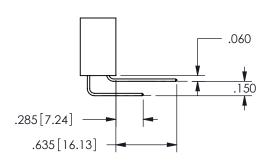

THIS IS A C.A.D. GENERATED DRAWING DO NOT MAKE MANUAL REVISIONS TO MASTER.

ISSUE NUMBER

ORIGINAL

<u>Contact Dimensions:</u> 544-Wire Wrap .050x.025(1.27x0.64) - Tail LG=.750(19.05) .100 (2.54) Contact Spacing x .200 (5.08) Row Spacing

.160 4.06 .330[8.38] POINT OF CARD SLOT CONTACT .370 [9.4]

SECTION A-A

ISSUE NUMBER ORIGINAL

1

**Contact Code 558** 

Contact Code 559

**Contact Code 560** 

INSULATOR MATERIAL: THERMOPLASTIC POLYESTER, UL 94V-0