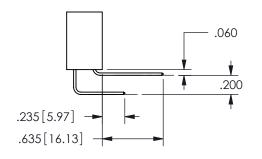

THIS IS A C.A.D. GENERATED DRAWING DO NOT MAKE MANUAL REVISIONS TO MASTER.

ISSUE NUMBER

ORIGINAL

<u>Contact Dimensions:</u> 544-Wire Wrap .050x.025(1.27x0.64) - Tail LG=.750(19.05) .100 (2.54) Contact Spacing x .200 (5.08) Row Spacing

.160 4.06 .330[8.38] POINT OF CARD SLOT CONTACT .370 [9.4]

SECTION A-A

ISSUE NUMBER ORIGINAL

1

**Contact Code 558** 

Contact Code 559

**Contact Code 560** 

INSULATOR MATERIAL: THERMOPLASTIC POLYESTER, UL 94V-0