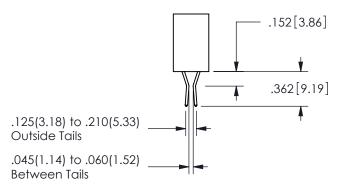

.160 4.06 .330[8.38] POINT OF CARD SLOT CONTACT .370 [9.4]

SECTION A-A

ISSUE NUMBER ORIGINAL

1

**Contact Code 558** 

Contact Code 559

**Contact Code 560** 

INSULATOR MATERIAL: THERMOPLASTIC POLYESTER, UL 94V-0