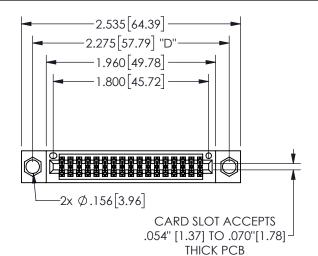

345/395 SERIES CARD EDGE CONNECTOR PART NUMBER: 345-034-544-504

YOUR CONNECTION TO QUALITY & SERVICE

**EDAC INC** TORONTO, ONTARIO CANADA

THESE DRAWINGS AND SPECIFICATIONS ARE THE PROPERTY OF EDAC INC.,AND SHALL NOT BE REPRODUCED, OR COPIED OR USED AS THE BASIS FOR THE MANUFACTURE OR SALE OF APPARATUS WITHOUT WRITTEN PERMISSION.

|  | ACAD REFERENCE NO. |            | 345-ENG-MASTER   |       |
|--|--------------------|------------|------------------|-------|
|  | DRAWN: R.          | STA.MONICA | DATE:MAY.16/2017 |       |
|  | CHECKED:           |            | DATE:            |       |
|  | SCALE:             | NTS        | SHEET            | OF 2  |
|  | DRAWING N          | IUMBER     |                  | ISSUE |
|  | 345-ENG-MASTER     |            |                  | 1     |