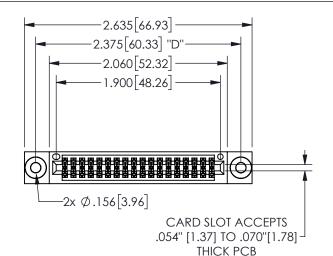

345/395 SERIES CARD EDGE CONNECTOR CONTACT CODE 555,556,558,559,560 DIMENSIONS

YOUR CONNECTION TO QUALITY & SERVICE

**EDAC INC** TORONTO, ONTARIO CANADA

THESE DRAWINGS AND SPECIFICATIONS ARE THE PROPERTY OF EDAC INC.,AND SHALL NOT BE REPRODUCED, OR COPIED OR USED AS THE BASIS FOR THE MANUFACTURE OR SALE OF APPARATUS WITHOUT WRITTEN PERMISSION.