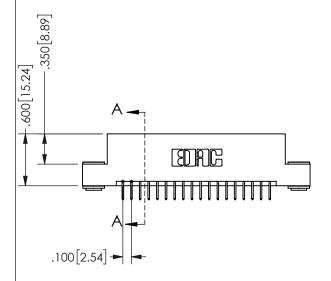

.160 4.06 .330[8.38] POINT OF CARD SLOT CONTACT .370 9.4

## SECTION A-A

345/395 SERIES CARD EDGE CONNECTOR PART NUMBER: 345-036-524-203

**EDAC INC** TORONTO, ONTARIO CANADA

SHALL NOT BE REPRODUCED, OR COPIED OR USED AS THE BASIS FOR THE MANUFACTURE OR SALE OF APPARATUS WITHOUT WRITTEN PERMISSION.