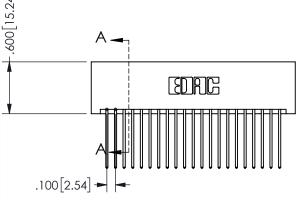

<u>Contact Dimensions:</u>
542-Wire Wrap .025 Sq.(0.64 Sq.) - Tail LG=.645(16.38)
.100 (2.54) Contact Spacing x .200 (5.08) Row Spacing

.160[4.06] .330[8.38] POINT OF **CARD SLOT** 

.370 [9.4]

CONTACT

ORIGINAL 1

ISSUE NUMBER

**Contact Code 558** 

Contact Code 559

**Contact Code 560** 

INSULATOR MATERIAL: THERMOPLASTIC POLYESTER, UL 94V-0 DAP MATERIAL AVAILABLE UPON REQUEST

CONTACT MATERIAL; COPPER ALLOY CONTACT PLATING: GOLD ON THE MATING AREA, TIN PLATING ON THE CONTACT TAILS, NICKEL UNDERPLATE