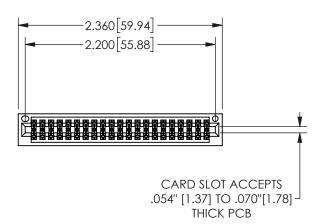

## 345/395 SERIES CARD EDGE CONNECTOR PART NUMBER: 345-042-542-201 **EDAC INC**

TORONTO, ONTARIO CANADA YOUR CONNECTION TO QUALITY & SERVICE

THESE DRAWINGS AND SPECIFICATIONS ARE THE PROPERTY OF EDAC INC.,AND SHALL NOT BE REPRODUCED, OR COPIED OR USED AS THE BASIS FOR THE MANUFACTURE OR SALE OF APPARATUS WITHOUT WRITTEN PERMISSION.

ACAD REFERENCE NO. 345-ENG-MASTER DRAWN: R.STA.MONICA DATE:MAY.16/2017 CHECKED: DATE: SCALE: NTS OF 2 SHEET 1 DRAWING NUMBER **ISSUE** 345-ENG-MASTER

**SECTION A-A** 

| 600[1      | A        |
|------------|----------|
|            |          |
| \\         |          |
| .100[2.54] | <b>→</b> |