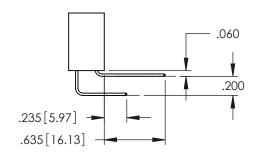

Contact Dimensions: 560-Extender Board Bend (Code 523 Contacts) See Sheet 2 for Contact Code 555, 556, 558, 559, 560 Dimensions

..330[8.38] CARD SLOT .160[4.06] POINT OF CONTACT

345/395 SERIES CARD EDGE CONNECTOR PART NUMBER: 345-042-560-502