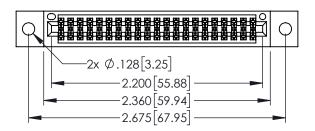

ACAD REFERENCE NO. 345-ENG-MASTER

**SECTION A-A** 

INSULATOR MATERIAL: THERMOPLASTIC PBT BLACK, UL 94V-0

CONTACT MATERIAL; COPPER TIN ALLOY CONTACT PLATING: GOLD ON THE MATING AREA, TIN PLATING ON THE CONTACT TAILS, NICKEL UNDERPLATE