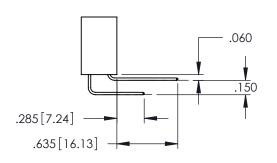

**Contact Code 558** 

Contact Code 559

Contact Code 560

INSULATOR MATERIAL: THERMOPLASTIC POLYESTER, UL 94V-0

DAP MATERIAL AVAILABLE UPON REQUEST

CONTACT MATERIAL; COPPER ALLOY CONTACT PLATING: GOLD ON THE MATING AREA, TIN PLATING ON THE CONTACT TAILS, NICKEL UNDERPLATE