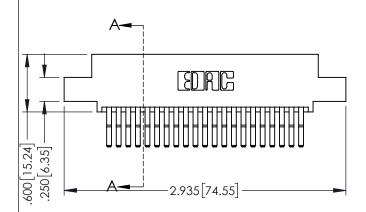

ACAD REFERENCE NO. 345-ENG-MASTER

**SECTION A-A** 

INSULATOR MATERIAL: THERMOPLASTIC PBT BLACK, UL 94V-0

CONTACT MATERIAL; COPPER TIN ALLOY CONTACT PLATING: GOLD ON THE MATING AREA, TIN PLATING ON THE CONTACT TAILS, NICKEL UNDERPLATE