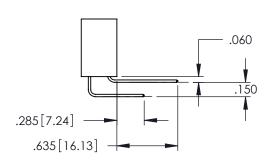

**SECTION A-A** 

.107 [2.72] .082 [2.08] .157 [4] .232 [5.89] .125(3.18) to .210(5.33) .125(3.18) to .210(5.33) Outside Tails Outside Tails .045(1.14) to .060(1.52) .045(1.14) to .060(1.52) Between Tails Between Tails **Contact Code 555 Contact Code 556** 

**Contact Code 558** 

**Contact Code 559** 

Contact Code 560

INSULATOR MATERIAL: THERMOPLASTIC POLYESTER, UL 94V-0 DAP MATERIAL AVAILABLE UPON REQUEST

CONTACT MATERIAL; COPPER ALLOY CONTACT PLATING: GOLD ON THE MATING AREA, TIN PLATING ON THE CONTACT TAILS, NICKEL UNDERPLATE

345/395 SERIES CARD EDGE CONNECTOR CONTACT CODE 555,556,558,559,560 DIMENSIONS

YOUR CONNECTION TO QUALITY & SERVICE

|   | ACAD REFERENCE NO   | . 345-ENG-MASTER |
|---|---------------------|------------------|
|   | DRAWN: R.STA.MONICA | DATE:MAY.16/2017 |
|   | CHECKED:            | DATE:            |
|   | SCALE: 1:1          | SHEET 2 OF 2     |
| D | DRAWING NUMBER      | ISSUE            |