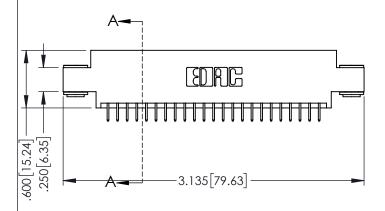

<u>Contact Dimensions:</u>
525-P.C. Tail .018 Sq.(0.46 Sq.) - Tail LG=.150(3.81)
.100 (2.54) Contact Spacing x .200 (5.08) Row Spacing

..330[8.38] CARD SLOT .160[4.06] POINT OF CONTACT

1

- INSULATOR MATERIAL: THERMOPLASTIC PBT BLACK, UL 94V-0
- CONTACT MATERIAL; COPPER TIN ALLOY CONTACT PLATING: GOLD ON THE MATING AREA, TIN PLATING ON THE CONTACT TAILS, NICKEL UNDERPLATE

| 345/395 SERIES CARD EDGE CONNECTOR |
|------------------------------------|
| PART NUMBER: 345-046-525-803       |
| 17 KT 110 MBER: 545 646 525 665    |

| ACAD REFERENCE NO. 345-ENG-MASTER |                 |           |  |  |
|-----------------------------------|-----------------|-----------|--|--|
| DRAWN: R.STA.MONICA               | DATE: <b>MA</b> | Y.16/2017 |  |  |
| CHECKED:                          | DATE:           |           |  |  |
| SCALE: 1:1                        | SHEET 1         | OF 2      |  |  |
| DRAWING NUMBER                    |                 | ISSUE     |  |  |
| 345-ENG-MASTER                    |                 | 1         |  |  |