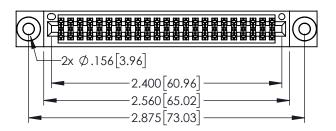

<u>Contact Dimensions:</u>
525-P.C. Tail .018 Sq.(0.46 Sq.) - Tail LG=.150(3.81)
.100 (2.54) Contact Spacing x .200 (5.08) Row Spacing

..330[8.38] CARD SLOT .160[4.06] POINT OF CONTACT

1

- INSULATOR MATERIAL: THERMOPLASTIC PBT BLACK, UL 94V-0
- CONTACT MATERIAL; COPPER TIN ALLOY CONTACT PLATING: GOLD ON THE MATING AREA, TIN PLATING ON THE CONTACT TAILS, NICKEL UNDERPLATE

| 345/395 SERIES CARD EDGE CONNECTOR |
|------------------------------------|
| PART NUMBER: 345-046-525-803       |
| 17 KT 110 MBER: 545 646 525 665    |

| ACAD REFERENCE NO. 345-ENG-MASTER |                 |           |  |  |
|-----------------------------------|-----------------|-----------|--|--|
| DRAWN: R.STA.MONICA               | DATE: <b>MA</b> | Y.16/2017 |  |  |
| CHECKED:                          | DATE:           |           |  |  |
| SCALE: 1:1                        | SHEET 1         | OF 2      |  |  |
| DRAWING NUMBER                    |                 | ISSUE     |  |  |
| 345-ENG-MASTER                    |                 | 1         |  |  |