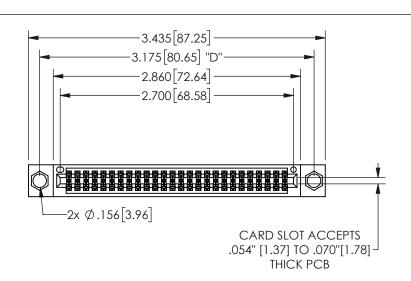

THIS IS A C.A.D. GENERATED DRAWING DO NOT MAKE MANUAL REVISIONS TO MASTER.

ISSUE NUMBER

ORIGINAL

1

.160 4.06 .330[8.38] POINT OF CARD SLOT CONTACT .370 9.4

-.180[4.57] 600 15.24 .250[6.35] .100[2.54]

<u>Contact Dimensions:</u>
521-P.C. Tail .025 Sq.(0.64 Sq.) - Tail LG=.150(3.81)
.100 (2.54) Contact Spacing x .200 (5.08) Row Spacing

345/395 SERIES CARD EDGE CONNECTOR PART NUMBER: 345-052-521-804

YOUR CONNECTION TO QUALITY & SERVICE

**EDAC INC** TORONTO, ONTARIO CANADA

THESE DRAWINGS AND SPECIFICATIONS ARE THE PROPERTY OF EDAC INC.,AND SHALL NOT BE REPRODUCED, OR COPIED OR USED AS THE BASIS FOR THE MANUFACTURE OR SALE OF APPARATUS WITHOUT WRITTEN PERMISSION.