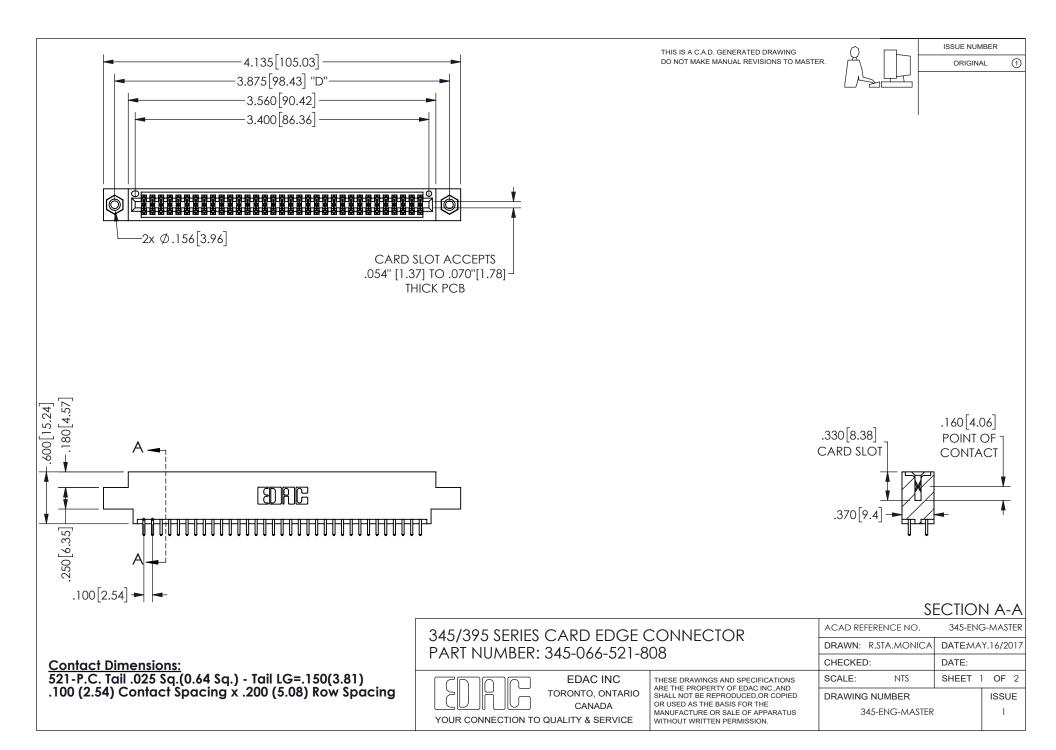

ISSUE NUMBER ORIGINAL

1

**Contact Code 558** 

Contact Code 559

Contact Code 560

INSULATOR MATERIAL: THERMOPLASTIC POLYESTER, UL 94V-0 DAP MATERIAL AVAILABLE UPON REQUEST

CONTACT MATERIAL; COPPER ALLOY

CONTACT PLATING: GOLD ON THE MATING AREA, TIN PLATING ON THE CONTACT TAILS, NICKEL UNDERPLATE

## 345/395 SERIES CARD EDGE CONNECTOR CONTACT CODE 555,556,558,559,560 DIMENSIONS

YOUR CONNECTION TO QUALITY & SERVICE

**EDAC INC** TORONTO, ONTARIO CANADA

THESE DRAWINGS AND SPECIFICATIONS ARE THE PROPERTY OF EDAC INC.,AND SHALL NOT BE REPRODUCED, OR COPIED OR USED AS THE BASIS FOR THE MANUFACTURE OR SALE OF APPARATUS WITHOUT WRITTEN PERMISSION.

| ACAD REFERENCE NO.  | 345-ENG-MASTER   |
|---------------------|------------------|
| DRAWN: R.STA.MONICA | DATE:MAY.16/2017 |
| CHECKED:            | DATE:            |
| SCALE: 1:1          | SHEET 2 OF 2     |
| DRAWING NUMBER      | ISSUE            |
| 345-ENG-MASTER      | 1                |