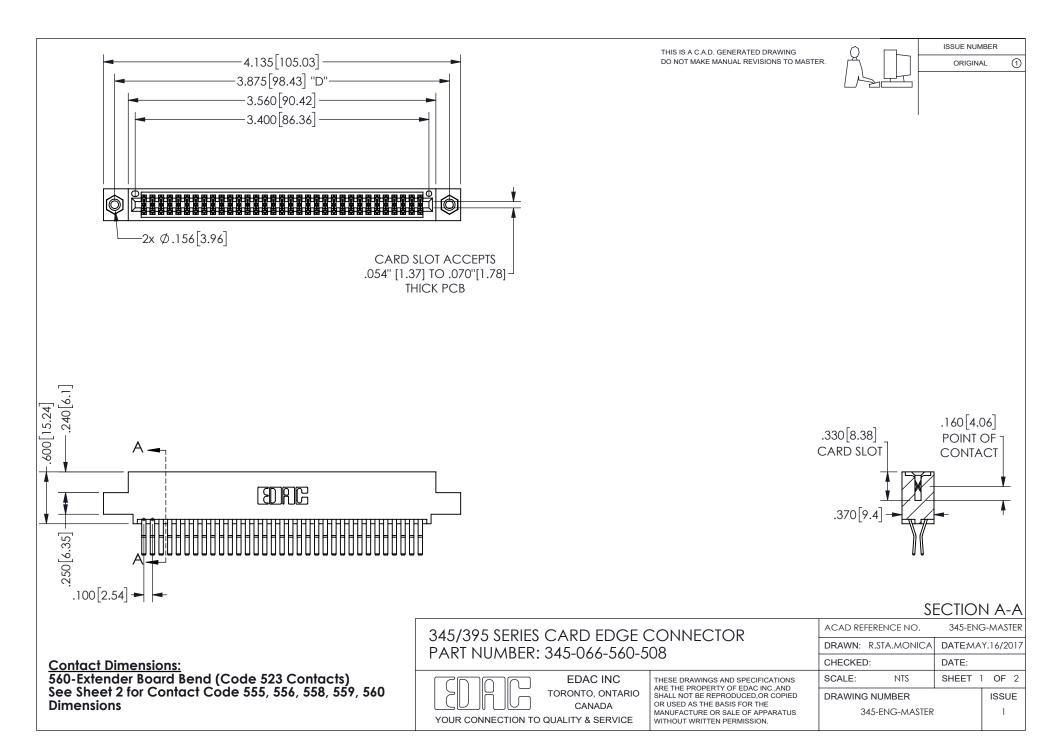

ISSUE NUMBER ORIGINAL

1









**Contact Code 558** 

Contact Code 559

Contact Code 560

INSULATOR MATERIAL: THERMOPLASTIC POLYESTER, UL 94V-0 DAP MATERIAL AVAILABLE UPON REQUEST

CONTACT MATERIAL; COPPER ALLOY

CONTACT PLATING: GOLD ON THE MATING AREA, TIN PLATING ON THE CONTACT TAILS, NICKEL UNDERPLATE

## 345/395 SERIES CARD EDGE CONNECTOR CONTACT CODE 555,556,558,559,560 DIMENSIONS

YOUR CONNECTION TO QUALITY & SERVICE

**EDAC INC** TORONTO, ONTARIO CANADA

THESE DRAWINGS AND SPECIFICATIONS ARE THE PROPERTY OF EDAC INC.,AND SHALL NOT BE REPRODUCED, OR COPIED OR USED AS THE BASIS FOR THE MANUFACTURE OR SALE OF APPARATUS WITHOUT WRITTEN PERMISSION.

| ACAD REFERENCE NO.  | 345-ENG-MASTER   |
|---------------------|------------------|
| DRAWN: R.STA.MONICA | DATE:MAY.16/2017 |
| C