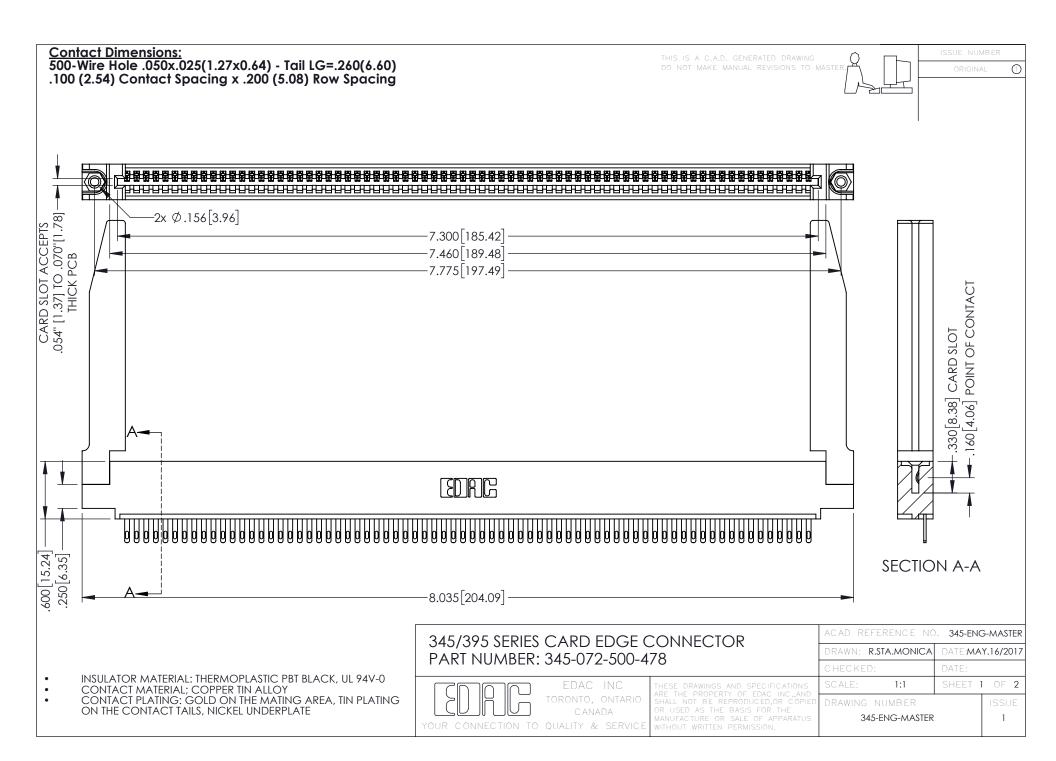

**Contact Code 558** 

Contact Code 559

**Contact Code 560** 

INSULATOR MATERIAL: THERMOPLASTIC POLYESTER, UL 94V-0

DAP MATERIAL AVAILABLE UPON REQUEST

CONTACT MATERIAL; COPPER ALLOY CONTACT PLATING: GOLD ON THE MATING AREA, TIN PLATING ON THE CONTACT TAILS, NICKEL UNDERPLATE

345/395 SERIES CARD EDGE CONNECTOR CONTACT CODE 555,556,558,559,560 DIMENSIONS

YOUR CONNECTION TO QUALITY & SERVICE

|    | ACAD REFERENCE NO. 345-ENG-MASTE |                  |
|----|----------------------------------|------------------|
| S  | DRAWN: R.STA.MONICA              | DATE:MAY.16/2017 |
|    | CHECKED:                         | DATE:            |
| ,  | SCALE: 1:1                       | SHEET 2 OF 2     |
| ED | DRAWING NUMBER                   | ISSUE            |