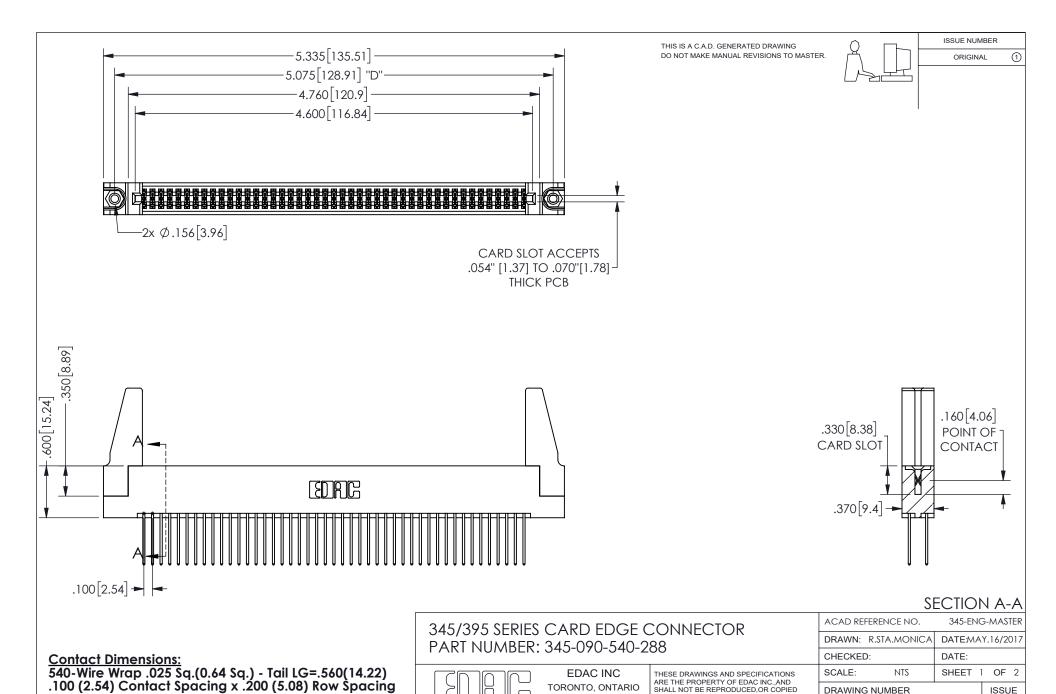

CANADA

YOUR CONNECTION TO QUALITY & SERVICE

OR USED AS THE BASIS FOR THE

WITHOUT WRITTEN PERMISSION.

MANUFACTURE OR SALE OF APPARATUS

345-ENG-MASTER



ISSUE NUMBER ORIGINAL

1









**Contact Code 558** 

Contact Code 559

**Contact Code 560** 

INSULATOR MATERIAL: THERMOPLASTIC POLYESTER, UL 94V-0 DAP MATERIAL AVAILABLE UPON REQUEST

CONTACT MATERIAL; COPPER ALLOY

CONTACT PLATING: GOLD ON THE MATING AREA, TIN PLATING ON THE CONTACT TAILS, NICKEL UNDERPLATE

## 345/395 SERIES CARD EDGE CONNECTOR CONTACT CODE 555,556,558,559,560 DIMENSIONS

YOUR CONNECTION TO QUALITY & SERVICE

**EDAC INC** TORONTO, ONTARIO CANADA

THESE DRAWINGS AND SPECIFICATIONS ARE THE PROPERTY OF EDAC INC.,AND SHALL NOT BE REPRODUCED, OR COPIED OR USED AS THE BASIS FOR THE MANUFACTURE OR SALE OF APPARATUS W