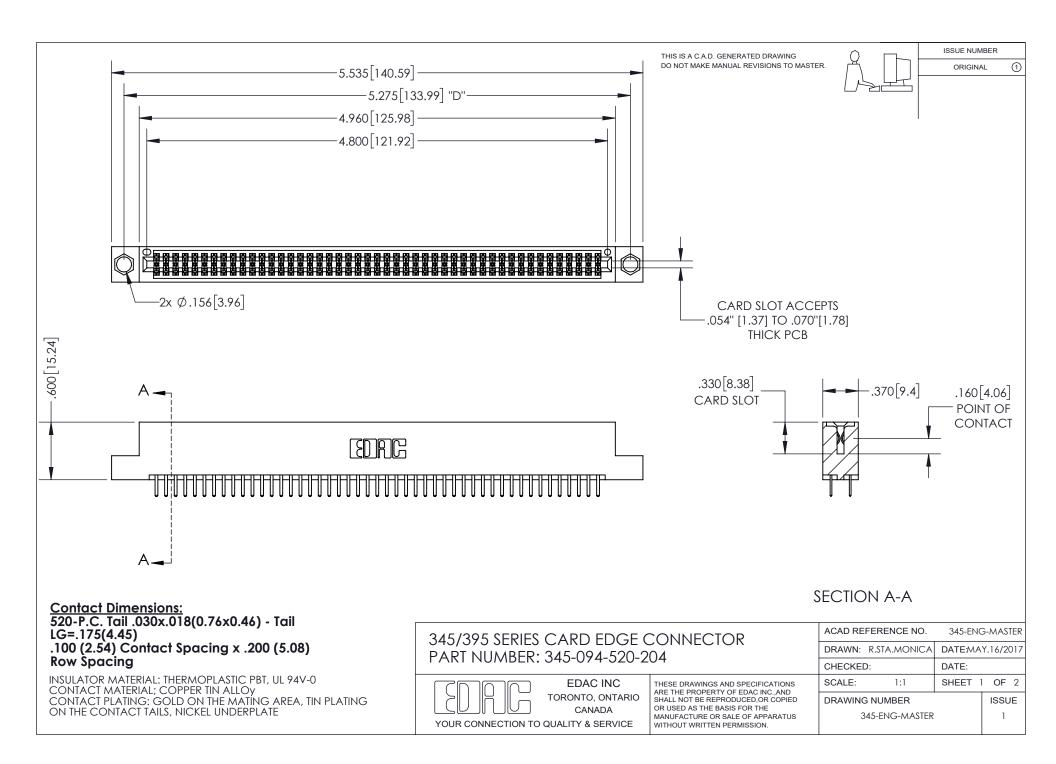

ISSUE NUMBER ORIGINAL

1

**Contact Code 558** 

**Contact Code 559** 

Contact Code 560

- INSULATOR MATERIAL: THERMOPLASTIC POLYESTER, UL 94V-0
- DAP MATERIAL AVAILABLE UPON REQUEST
- CONTACT MATERIAL; COPPER ALLOY

CONTACT PLATING: GOLD ON THE MATING AREA, TIN PLATING ON THE CONTACT TAILS, NICKEL UNDERPLATE

\*FOR ALL OTHER SPECIFICATIONS REFER TO SHEET 3\*

## 345/395 SERIES CARD EDGE CONNECTOR CONTACT CODE 555,556,558,559,560 DIMENSIONS

YOUR CONNECTION TO QUALITY & SERVICE

**EDAC INC** TORONTO, ONTARIO CANADA

THESE DRAWINGS AND SPECIFICATIONS ARE THE PROPERTY OF EDAC INC.,AND SHALL NOT BE REPRODUCED, OR COPIED OR USED AS THE BASIS FOR THE MANUFACTURE OR SALE OF APPARATUS WITHOUT WRITTEN PERMISSION.