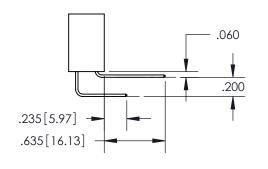

## **Contact Code 559**

Contact Code 560

- INSULATOR MATERIAL: THERMOPLASTIC POLYESTER, UL 94V-0
- DAP MATERIAL AVAILABLE UPON REQUEST
- CONTACT MATERIAL; COPPER ALLOY

CONTACT PLATING: GOLD ON THE MATING AREA, TIN PLATING ON THE CONTACT TAILS, NICKEL UNDERPLATE