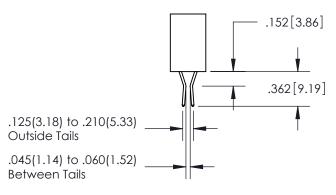

## **Contact Code 559**

Contact Code 560

- INSULATOR MATERIAL: THERMOPLASTIC POLYESTER, UL 94V-0
- DAP MATERIAL AVAILABLE UPON REQUEST
- CONTACT MATERIAL; COPPER ALLOY

CONTACT PLATING: GOLD ON THE MATING AREA, TIN PLATING ON THE CONTACT TAILS, NICKEL UNDERPLATE