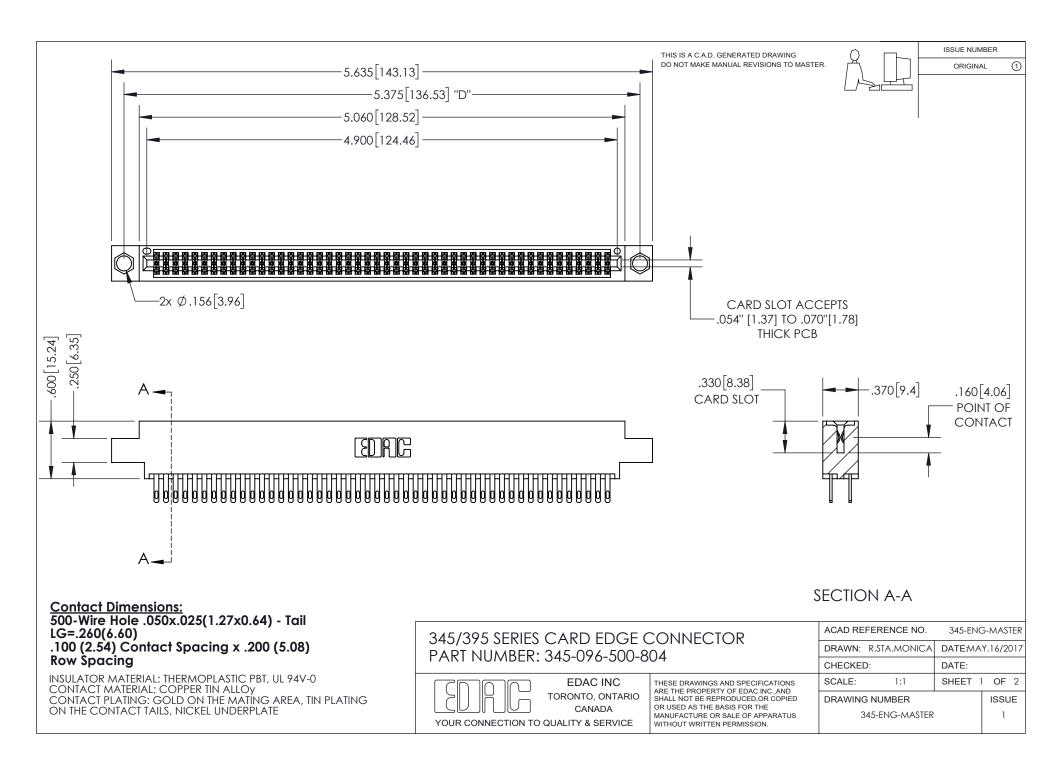

ISSUE NUMBER ORIGINAL

1









**Contact Code 558** 

## **Contact Code 559**

Contact Code 560

- INSULATOR MATERIAL: THERMOPLASTIC POLYESTER, UL 94V-0
- DAP MATERIAL AVAILABLE UPON REQUEST
- CONTACT MATERIAL; COPPER ALLOY

CONTACT PLATING: GOLD ON THE MATING AREA, TIN PLATING ON THE CONTACT TAILS, NICKEL UNDERPLATE

\*FOR ALL OTHER SPECIFICATIONS REFER TO SHEET 3\*

## 345/395 SERIES CARD EDGE CONNECTOR CONTACT CODE 555,556,558,559,560 DIMENSIONS



**EDAC INC** TORONTO, ONTARIO CANADA

THESE DRAWINGS AND SPECIFICATIONS ARE THE PROPERTY OF EDAC INC.,AND SHALL NOT BE REPRODUCED, OR COPIED OR USED AS THE BASIS FOR THE MANUFACTURE OR SALE OF APPARATUS WITHOUT WRITTEN PERMISSION.

| ACAD REFERENCE NO.  | 345-ENG-MASTER   |
|---------------------|------------------|
| DRAWN: R.STA.MONI