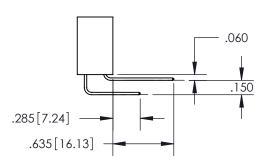

## **Contact Code 559**

Contact Code 560

- INSULATOR MATERIAL: THERMOPLASTIC POLYESTER, UL 94V-0
- DAP MATERIAL AVAILABLE UPON REQUEST
- CONTACT MATERIAL; COPPER ALLOY

CONTACT PLATING: GOLD ON THE MATING AREA, TIN PLATING ON THE CONTACT TAILS, NICKEL UNDERPLATE