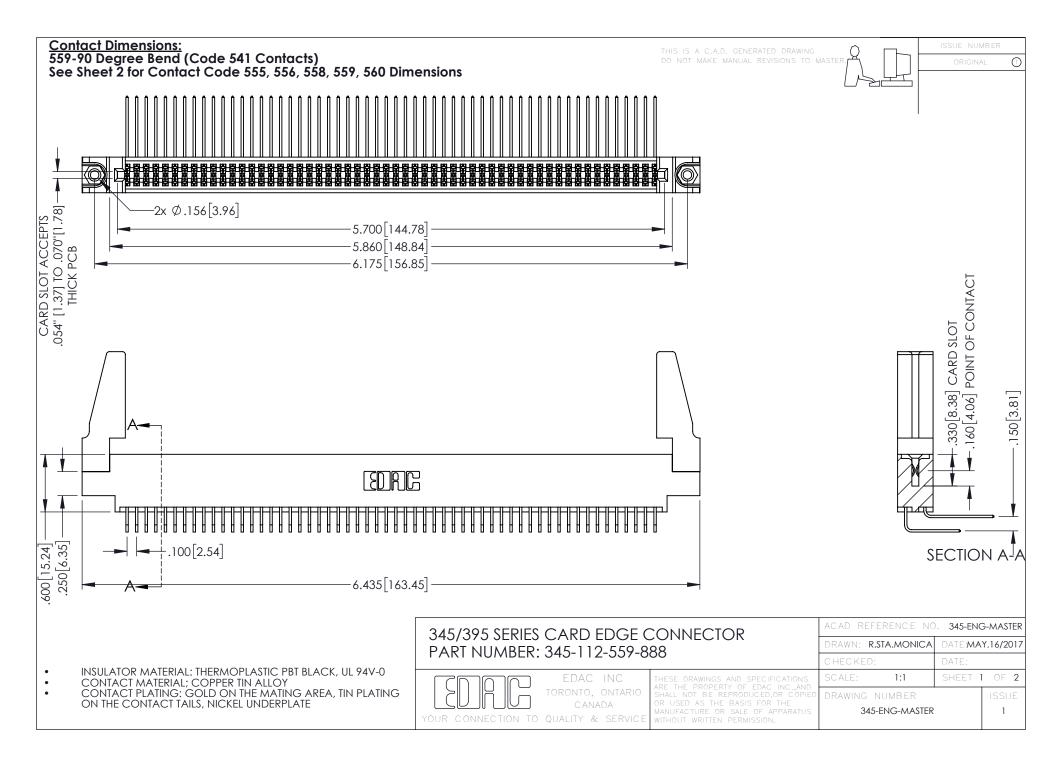

**Contact Code 558** 

Contact Code 559

**Contact Code 560** 

- INSULATOR MATERIAL: THERMOPLASTIC POLYESTER, UL 94V-0 DAP MATERIAL AVAILABLE UPON REQUEST

CONTACT MATERIAL; COPPER ALLOY CONTACT PLATING: GOLD ON THE MATING AREA, TIN PLATING ON THE CONTACT TAILS, NICKEL UNDERPLATE

345/395 SERIES CARD EDGE CONNECTOR CONTACT CODE 555,556,558,559,560 DIMENSIONS

YOUR CONNECTION TO QUALITY & SERVICE

|   | DRAWN: R.STA.MONICA | DATE:MAY.16/2017 |
|---|---------------------|------------------|
|   | CHECKED:            | DATE:            |
|   | SCALE: 1:1          | SHEET 2 OF 2     |
| D | DRAWING NUMBER      | ISSUE            |
|   | 345-ENG-MASTER      | 1                |

ACAD REFERENCE NO. 345-ENG-MASTER