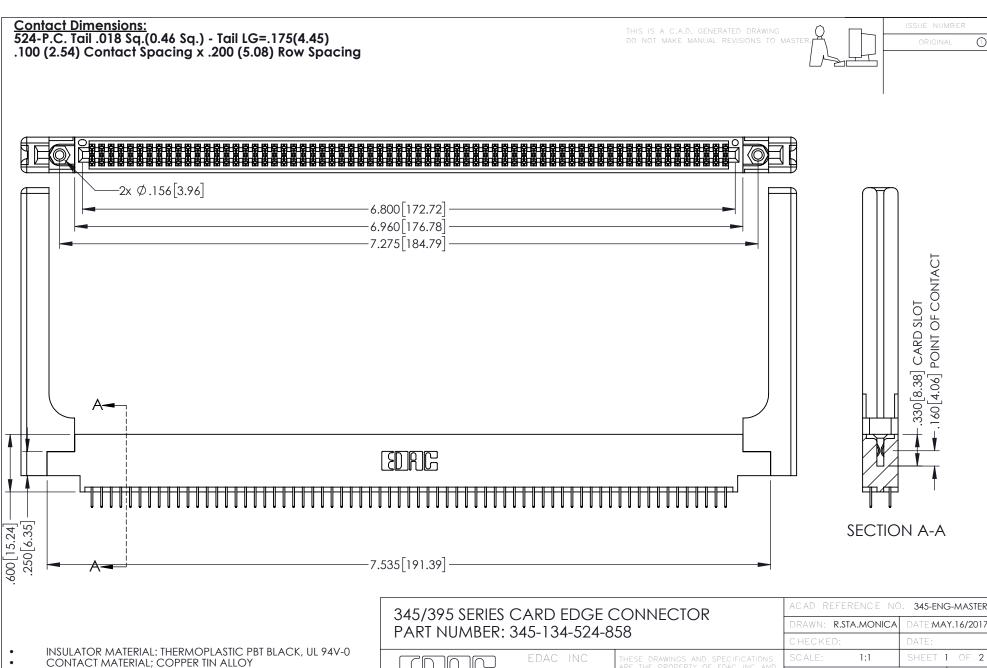

CONTACT PLATING: GOLD ON THE MATING AREA, TIN PLATING ON THE CONTACT TAILS, NICKEL UNDERPLATE

YOUR CONNECTION TO QUALITY & SERVICE

| ACAD REFERENCE NO. 345-ENG-MASTER |                  |       |
|-----------------------------------|------------------|-------|
| DRAWN: R.STA.MONICA               | DATE:MAY.16/2017 |       |
| CHECKED:                          | DATE:            |       |
| SCALE: 1:1                        | SHEET 1          | OF 2  |
| DRAWING NUMBER                    |                  | ISSUE |
| 345-ENG-MASTER                    |                  | 1     |