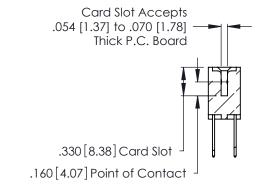

THIS IS A C.A.D. GENERATED DRAWING DO NOT MAKE MANUAL REVISIONS TO MASTER.

Contact Code 556

ISSUE NUMBER

ORIGINAL

1

**Contact Code 555** 

INSULATOR MATERIAL: THERMOPLASTIC POLYESTER, UL 94V-0 CONTACT MATERIAL; COPPER, NICKEL, TIN ALLOY CA-725 CONTACT PLATING: GOLD ON THE MATING AREA, TIN-LEAD ON THE CONTACT TAILS, NICKEL UNDERPLATE