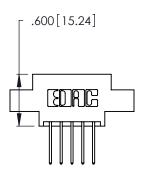

THIS IS A C.A.D. GENERATED DRAWING DO NOT MAKE MANUAL REVISIONS TO MASTER.

ISSUE NUMBER ORIGINAL

346/396 SERIES CARD EDGE CONNECTOR PART NUMBER: 346-010-522-804

**EDAC INC** TORONTO, ONTARIO CANADA

THESE DRAWINGS AND SPECIFICATIONS ARE THE PROPERTY OF EDAC INC.,AND SHALL NOT BE REPRODUCED, OR COPIED OR USED AS THE BASIS FOR THE MANUFACTURE OR SALE OF APPARATUS WITHOUT WRITTEN PERMISSION.