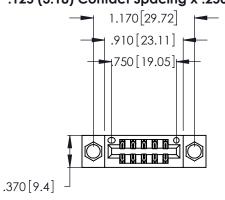

<u>Contact Dimensions:</u>
522-P.C. Tail .025 Sq. (0.64 Sq.) - Tail LG. =.440 (11.18)
.125 (3.18) Contact Spacing x .250 (6.35) Row Spacing

- INSULATOR MATERIAL: THERMOPLASTIC POLYESTER, UL 94V-0 CONTACT MATERIAL; COPPER, NICKEL, TIN ALLOY CA-725
- CONTACT PLATING: GOLD ON THE MATING AREA, TIN-LEAD ON THE CONTACT TAILS, NICKEL UNDERPLATE