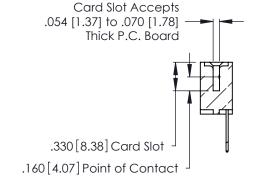

THIS IS A C.A.D. GENERATED DRAWING DO NOT MAKE MANUAL REVISIONS TO MASTER.

ISSUE NUMBER

ORIGINAL

1

**Contact Code 555** 

Contact Code 556

**Contact Code 558** 

**Contact Code 559** 

**Contact Code 560** 

INSULATOR MATERIAL: THERMOPLASTIC POLYESTER, UL 94V-0 CONTACT MATERIAL; COPPER, NICKEL, TIN ALLOY CA-725 CONTACT PLATING: GOLD ON THE MATING AREA, TIN-LEAD

ON THE CONTACT TAILS, NICKEL UNDERPLATE

346/396 SERIES CARD EDGE CONNECTOR CONTACT CODE 555,556,558,559,560 DIMENSIONS

YOUR CONNECTION TO QUALITY & SERVICE

**EDAC INC** TORONTO, ONTARIO CANADA

THESE DRAWINGS AND SPECIFICATIONS ARE THE PROPERTY OF EDAC INC.,AND SHALL NOT BE REPRODUCED, OR COPIED OR USED AS THE BASIS FOR THE MANUFACTURE OR SALE OF APPARATUS WITHOUT WRITTEN PERMISSION.