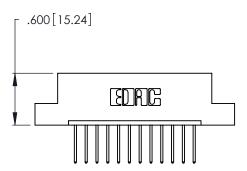

THIS IS A C.A.D. GENERATED DRAWING DO NOT MAKE MANUAL REVISIONS TO MASTER.

| 346/396 SERIES CARD EDGE CONNECTOR |
|------------------------------------|
| PART NUMBER: 346-012-522-102       |

**EDAC INC** TORONTO, ONTARIO CANADA

THESE DRAWINGS AND SPECIFICATIONS ARE THE PROPERTY OF EDAC INC.,AND SHALL NOT BE REPRODUCED, OR COPIED OR USED AS THE BASIS FOR THE MANUFACTURE OR SALE OF APPARATUS WITHOUT WRITTEN PERMISSION.

| ACAD REFERENCE NO. |        | 346-ENG-MASTER |           |
|--------------------|--------|----------------|-----------|
| DRAWN:             | J.LEE  | DATE: AF       | PR. 22/09 |
| CHECKED:           |        | DATE:          |           |
| SCALE:             | N.T.S  | SHEET          | OF 2      |
| DRAWING N          | IUMBER |                | ISSUE     |
| 346-ENG-MASTER     |        |                | 1         |