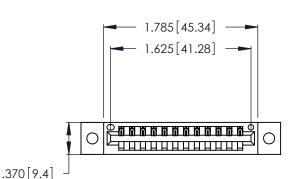

<u>Contact Dimensions:</u>
522-P.C. Tail .025 Sq. (0.64 Sq.) - Tail LG. =.440 (11.18)
.125 (3.18) Contact Spacing x .250 (6.35) Row Spacing

- INSULATOR MATERIAL: THERMOPLASTIC POLYESTER, UL 94V-0 CONTACT MATERIAL; COPPER, NICKEL, TIN ALLOY CA-725
- CONTACT PLATING: GOLD ON THE MATING AREA, TIN-LEAD ON THE CONTACT TAILS, NICKEL UNDERPLATE

THIS IS A C.A.D. GENERATED DRAWING DO NOT MAKE MANUAL REVISIONS TO MASTER.

| 346/396 SERIES CARD EDGE CONNECTOR |
|------------------------------------|
| PART NUMBER: 346-012-522-102       |

**EDAC INC** TORONTO, ONTARIO CANADA