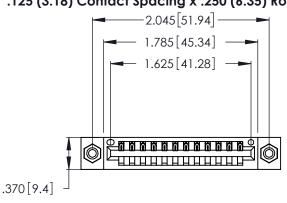

<u>Contact Dimensions:</u>
541-Wire Wrap .025 Sq. (0.64 Sq.) - Tail LG. =.750 (19.05)
.125 (3.18) Contact Spacing x .250 (6.35) Row Spacing

- INSULATOR MATERIAL: THERMOPLASTIC POLYESTER, UL 94V-0 CONTACT MATERIAL; COPPER, NICKEL, TIN ALLOY CA-725
- CONTACT PLATING: GOLD ON THE MATING AREA, TIN-LEAD ON THE CONTACT TAILS, NICKEL UNDERPLATE

THIS IS A C.A.D. GENERATED DRAWING DO NOT MAKE MANUAL REVISIONS TO MASTER.

ISSUE NUMBER ORIGINAL 1

346/396 SERIES CARD EDGE CONNECTOR PART NUMBER: 346-012-541-108

**EDAC INC** TORONTO, ONTARIO CANADA

THESE DRAWINGS AND SPECIFICATIONS ARE THE PROPERTY OF EDAC INC.,AND SHALL NOT BE REPRODUCED, OR COPIED OR USED AS THE BASIS FOR THE MANUFACTURE OR SALE OF APPARATUS WITHOUT WRITTEN PERMISSION.