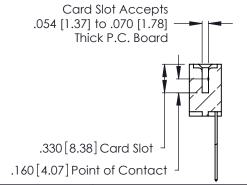

THIS IS A C.A.D. GENERATED DRAWING DO NOT MAKE MANUAL REVISIONS TO MASTER.

ISSUE NUMBER

ORIGINAL

1

**Contact Code 555** 

Contact Code 556

**Contact Code 558** 

**Contact Code 559** 

Contact Code 560

INSULATOR MATERIAL: THERMOPLASTIC POLYESTER, UL 94V-0 CONTACT MATERIAL; COPPER, NICKEL, TIN ALLOY CA-725 CONTACT PLATING: GOLD ON THE MATING AREA, TIN-LEAD

ON THE CONTACT TAILS, NICKEL UNDERPLATE

346/396 SERIES CARD EDGE CONNECTOR CONTACT CODE 555,556,558,559,560 DIMENSIONS

YOUR CONNECTION TO QUALITY & SERVICE

**EDAC INC** TORONTO, ONTARIO CANADA

THESE DRAWINGS AND SPECIFICATIONS ARE THE PROPERTY OF EDAC INC.,AND SHALL NOT BE REPRODUCED, OR COPIED OR USED AS THE BASIS FOR THE MANUFACTURE OR SALE OF APPARATUS WITHOUT WRITTEN PERMISSION.