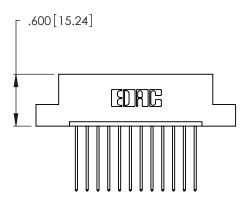

THIS IS A C.A.D. GENERATED DRAWING DO NOT MAKE MANUAL REVISIONS TO MASTER.

ISSUE NUMBER ORIGINAL 1

346/396 SERIES CARD EDGE CONNECTOR PART NUMBER: 346-012-541-108

**EDAC INC** TORONTO, ONTARIO CANADA

THESE DRAWINGS AND SPECIFICATIONS ARE THE PROPERTY OF EDAC INC.,AND SHALL NOT BE REPRODUCED, OR COPIED OR USED AS THE BASIS FOR THE MANUFACTURE OR SALE OF APPARATUS WITHOUT WRITTEN PERMISSION.