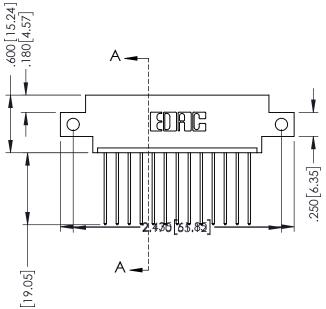

## 346/396 SERIES CARD EDGE CONNECTOR CONTACT CODE 555,556,558,559,560 DIMENSIONS

YOUR CONNECTION TO QUALITY & SERVICE

**EDAC INC** TORONTO, ONTARIO CANADA

THESE DRAWINGS AND SPECIFICATIONS ARE THE PROPERTY OF EDAC INC.,AND SHALL NOT BE REPRODUCED, OR COPIED OR USED AS THE BASIS FOR THE MANUFACTURE OR SALE OF APPARATUS WITHOUT WRITTEN PERMISSION.

## **Contact Code 555**

## **Contact Code 556**

INSULATOR MATERIAL: THERMOPLASTIC POLYESTER, UL 94V-0 CONTACT MATERIAL; COPPER, NICKEL, TIN ALLOY CA-725 CONTACT PLATING: GOLD ON THE MATING AREA, TIN-LEAD

ON THE CONTACT TAILS, NICKEL UNDERPLATE