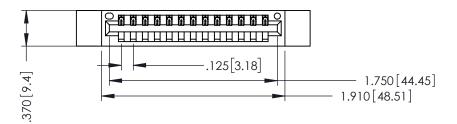

346/396 SERIES CARD EDGE CONNECTOR PART NUMBER: 346-013-541-612

YOUR CONNECTION TO QUALITY & SERVICE

**EDAC INC** TORONTO, ONTARIO CANADA

THESE DRAWINGS AND SPECIFICATIONS ARE THE PROPERTY OF EDAC INC.,AND SHALL NOT BE REPRODUCED,OR COPIED OR USED AS THE BASIS FOR THE MANUFACTURE OR SALE OF APPARATUS WITHOUT WRITTEN PERMISSION.

THIS IS A C.A.D. GENERATED DRAWING DO NOT MAKE MANUAL REVISIONS TO MASTER.

ISSUE NUMBER

ORIGINAL

1

IBULATOR MATERIAL: THERMOPLASTIC POLYESTER, UL 94V-0 CONTACT MATERIAL; COPPER, NICKEL, TIN\_ALLOY CA-725 CONTACT PLATING: GOLD ON THE MATING AREA, TIN-LEAD ON THE CONTACT TAILS, NICKEL UNDERPLATE